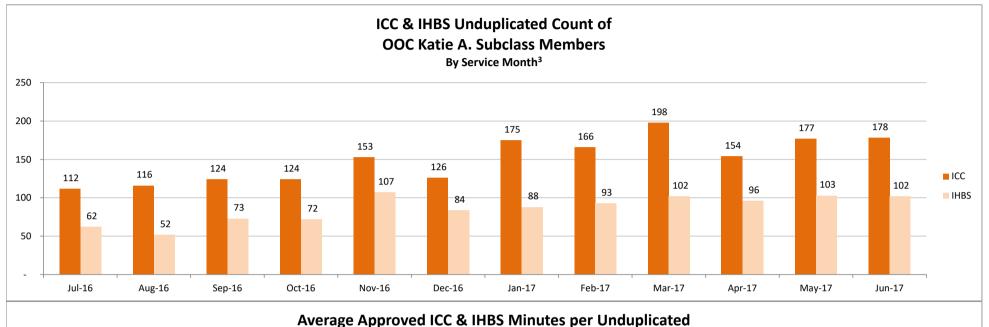

# SMHS Provided to Katie A. Subclass Members Treated Out of County (OOC)<sup>1</sup> by Month Procedure Codes H2015 (IHBS)/T1017 (ICC), Modifier HK; And Claims Submitted with DPI Element "KTA" Report Run on 12/26/2018

<sup>&</sup>lt;sup>1</sup>Out of County (OOC) is defined as a claim submitted for a Katie A. Subclass Member where the Medi-Cal county of responsibility differs from the county of service.

Nov-16

Sep-16

Oct-16

Dec-16

Jan-17

Feb-17

Mar-17

Apr-17

Jun-17

May-17

Aug-16

Jul-16

<sup>&</sup>lt;sup>2</sup> All Services is defined as any services billed on a claim with a "KTA" Demonstration Project Identifier or ICC, IHBS services.

<sup>&</sup>lt;sup>3</sup> Recent service months are affected by claim lag and, in general, do not represent the entire amount of services performed at the time this report is run. Please see the "Notes Updated" section on page 2 of this report for more information on claim lag or systemic issues that may be currently affecting claiming.

<sup>^</sup> Data has been suppressed to protect patient privacy.