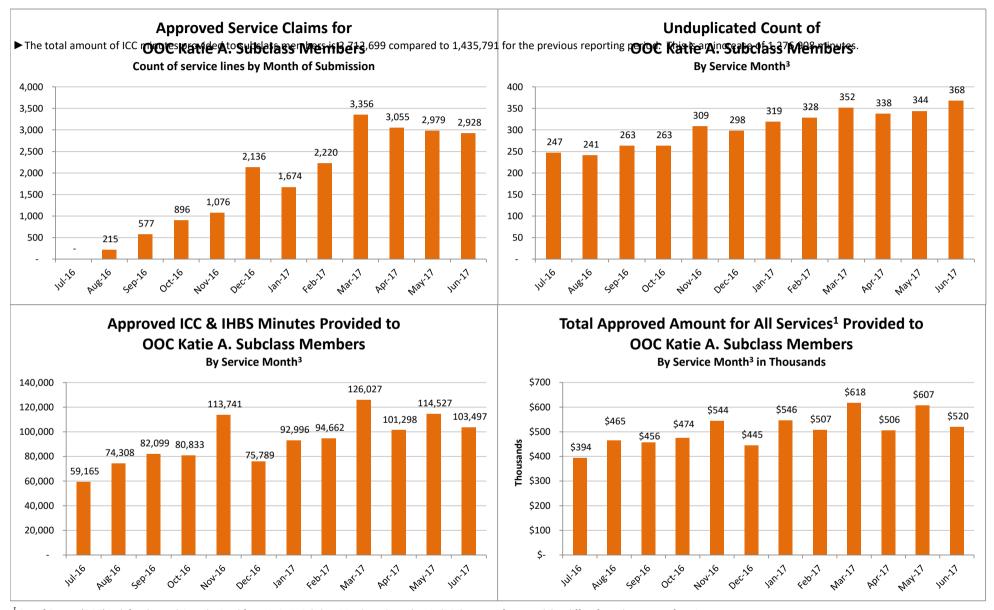

# SMHS Provided to Katie A. Subclass Members Treated Out of County (OOC)<sup>1</sup> by Month Procedure Codes H2015 (IHBS)/T1017 (ICC), Modifier HK; And Claims Submitted with DPI Element "KTA" Report Run on 12/26/2018

<sup>&</sup>lt;sup>1</sup>Out of County (OOC) is defined as a claim submitted for a Katie A. Subclass Member where the Medi-Cal county of responsibility differs from the county of service.

<sup>&</sup>lt;sup>2</sup> All Services is defined as any services billed on a claim with a "KTA" Demonstration Project Identifier or ICC, IHBS services.

<sup>&</sup>lt;sup>3</sup> Recent service months are affected by claim lag and, in general, do not represent the entire amount of services performed at the time this report is run. Please see the "Notes Updated" section on page 2 of this report for more information on claim lag or systemic issues that may be currently affecting claiming.

<sup>^</sup> Data has been suppressed to protect patient privacy.