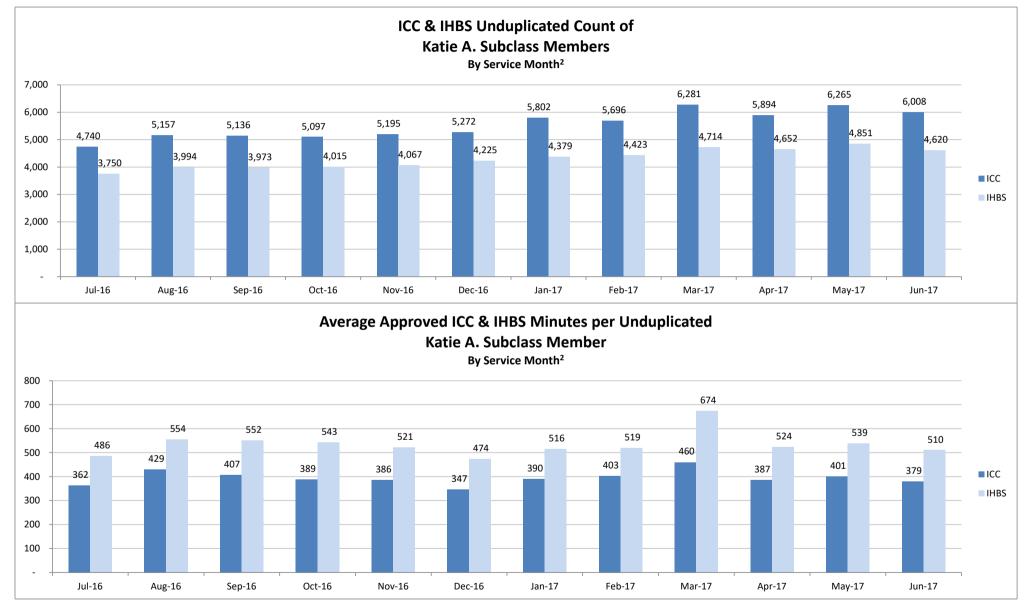

# SMHS Provided to Katie A. Subclass Members by Month

Procedure Codes H2015 (IHBS)/T1017 (ICC), Modifier HK; And Claims Submitted with DPI Element "KTA"

Report Run on 12/26/2018

<sup>&</sup>lt;sup>1</sup> All services are defined as any services billed on a claim with a "KTA" Demonstration Project Identifier or ICC, IHBS services.

<sup>&</sup>lt;sup>2</sup> Recent service months are affected by claim lag and, in general, do not represent the entire amount of services performed at the time this report is run. Please see the "Notes Updated" section on page 2 of this report for more information on claim lag or systemic issues that may be currently affecting claiming.