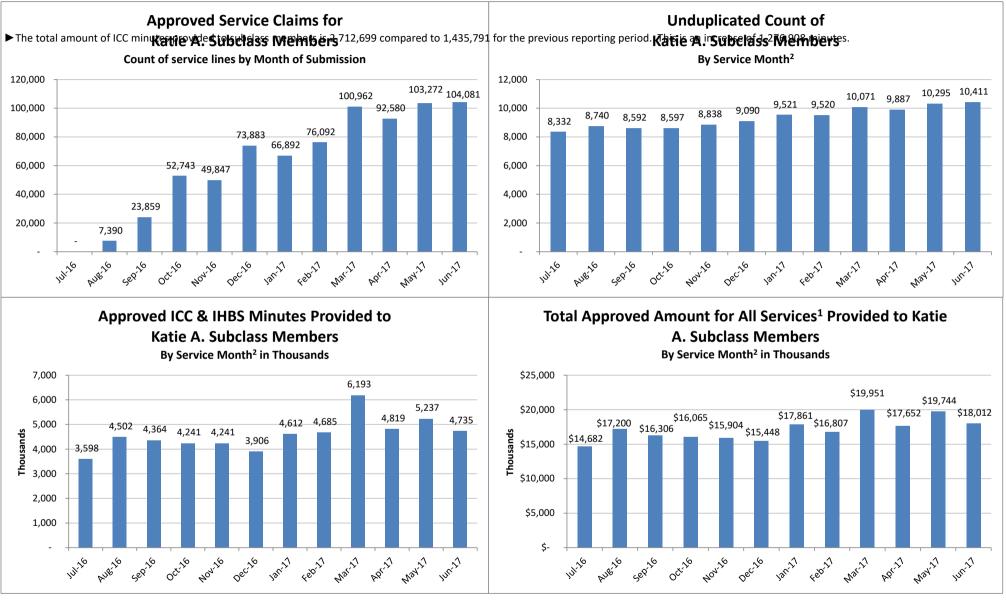

# SMHS Provided to Katie A. Subclass Members by Month

Procedure Codes H2015 (IHBS)/T1017 (ICC), Modifier HK; And Claims Submitted with DPI Element "KTA"

Report Run on 12/26/2018

<sup>&</sup>lt;sup>1</sup> All services are defined as any services billed on a claim with a "KTA" Demonstration Project Identifier or ICC, IHBS services.

<sup>&</sup>lt;sup>2</sup> Recent service months are affected by claim lag and, in general, do not represent the entire amount of services performed at the time this report is run. Please see the "Notes Updated" section on page 2 of this report for more information on claim lag or systemic issues that may be currently affecting claiming.