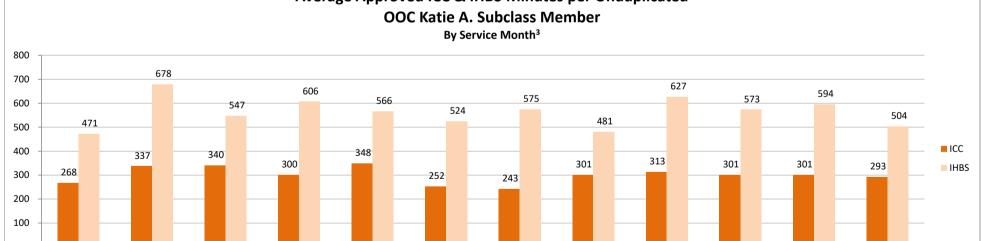

# SMHS Provided to Katie A. Subclass Members Treated Out of County (OOC)<sup>1</sup> by Month Procedure Codes H2015 (IHBS)/T1017 (ICC), Modifier HK; And Claims Submitted with DPI Element "KTA" Report Run on 12/26/2018

<sup>&</sup>lt;sup>1</sup>Out of County (OOC) is defined as a claim submitted for a Katie A. Subclass Member where the Medi-Cal county of responsibility differs from the county of service.

<sup>&</sup>lt;sup>2</sup> All Services is defined as any services billed on a claim with a "KTA" Demonstration Project Identifier or ICC, IHBS services.

<sup>&</sup>lt;sup>3</sup> Recent service months are affected by claim lag and, in general, do not represent the entire amount of services performed at the time this report is run. Please see the "Notes Updated" section on page 2 of this report for more information on claim lag or systemic issues that may be currently affecting claiming.

<sup>^</sup> Data has been suppressed to protect patient privacy.