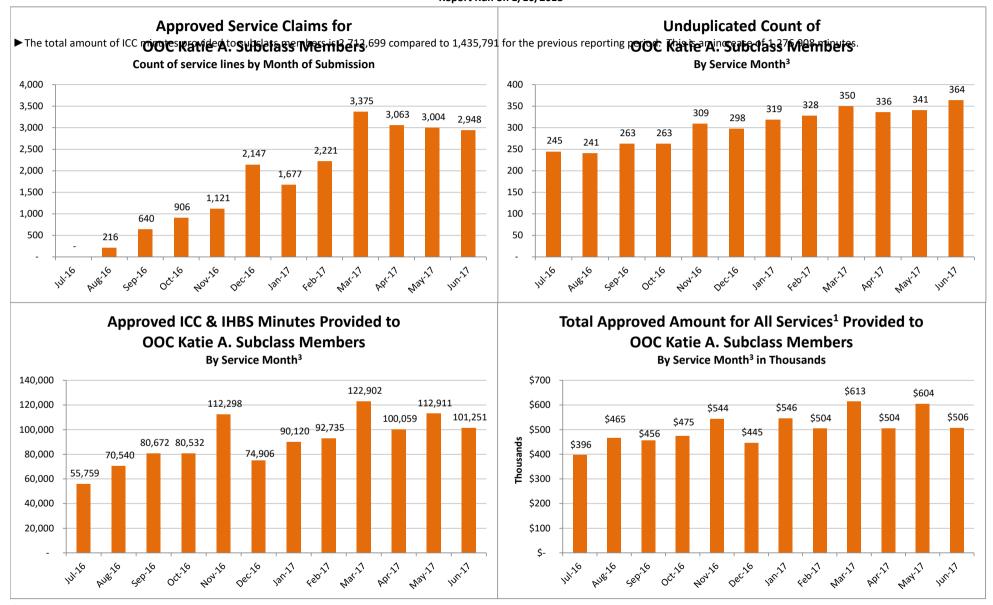

# SMHS Provided to Katie A. Subclass Members Treated Out of County (OOC)<sup>1</sup> by Month

Procedure Codes H2015 (IHBS)/T1017 (ICC), Modifier HK; And Claims Submitted with DPI Element "KTA"

Report Run on 1/10/2018

<sup>&</sup>lt;sup>1</sup>Out of County (OOC) is defined as a claim submitted for a Katie A. Subclass Member where the Medi-Cal county of responsibility differs from the county of service.

<sup>&</sup>lt;sup>2</sup> All Services is defined as any services billed on a claim with a "KTA" Demonstration Project Identifier or ICC, IHBS services.

<sup>&</sup>lt;sup>3</sup> Recent service months are affected by claim lag and, in general, do not represent the entire amount of services performed at the time this report is run. Please see the "Notes Updated" section on page 2 of this report for more information on claim lag or systemic issues that may be currently affecting claiming.

<sup>^</sup> Data has been suppressed to protect patient privacy.