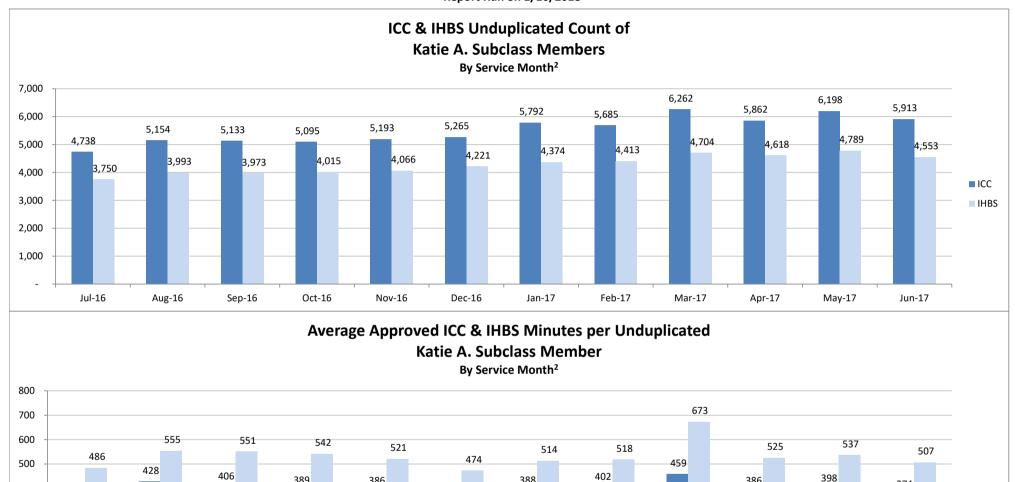

# SMHS Provided to Katie A. Subclass Members by Month

Procedure Codes H2015 (IHBS)/T1017 (ICC), Modifier HK; And Claims Submitted with DPI Element "KTA" Report Run on 1/10/2018

Sep-16

389

Oct-16

362

Jul-16

Aug-16

400

300 200 100 386

Nov-16

347

Dec-16

388

Jan-17

Feb-17

Mar-17

386

Apr-17

May-17

374

Jun-17

■ ICC

IHBS

<sup>&</sup>lt;sup>1</sup>All services are defined as any services billed on a claim with a "KTA" Demonstration Project Identifier or ICC, IHBS services.

<sup>&</sup>lt;sup>2</sup> Recent service months are affected by claim lag and, in general, do not represent the entire amount of services performed at the time this report is run. Please see the "Notes Updated" section on page 2 of this report for more information on claim lag or systemic issues that may be currently affecting claiming.