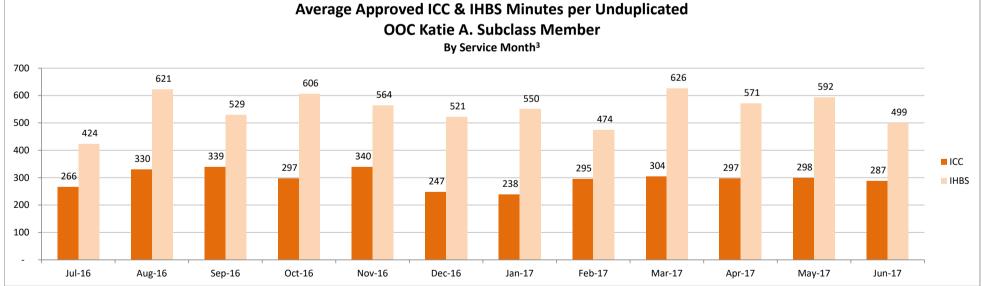

# SMHS Provided to Katie A. Subclass Members Treated Out of County (OOC)<sup>1</sup> by Month

Procedure Codes H2015 (IHBS)/T1017 (ICC), Modifier HK; And Claims Submitted with DPI Element "KTA"

Report Run on 1/10/2018

<sup>&</sup>lt;sup>1</sup>Out of County (OOC) is defined as a claim submitted for a Katie A. Subclass Member where the Medi-Cal county of responsibility differs from the county of service.

<sup>&</sup>lt;sup>2</sup> All Services is defined as any services billed on a claim with a "KTA" Demonstration Project Identifier or ICC, IHBS services.

<sup>&</sup>lt;sup>3</sup> Recent service months are affected by claim lag and, in general, do not represent the entire amount of services performed at the time this report is run. Please see the "Notes Updated" section on page 2 of this report for more information on claim lag or systemic issues that may be currently affecting claiming.

<sup>^</sup> Data has been suppressed to protect patient privacy.