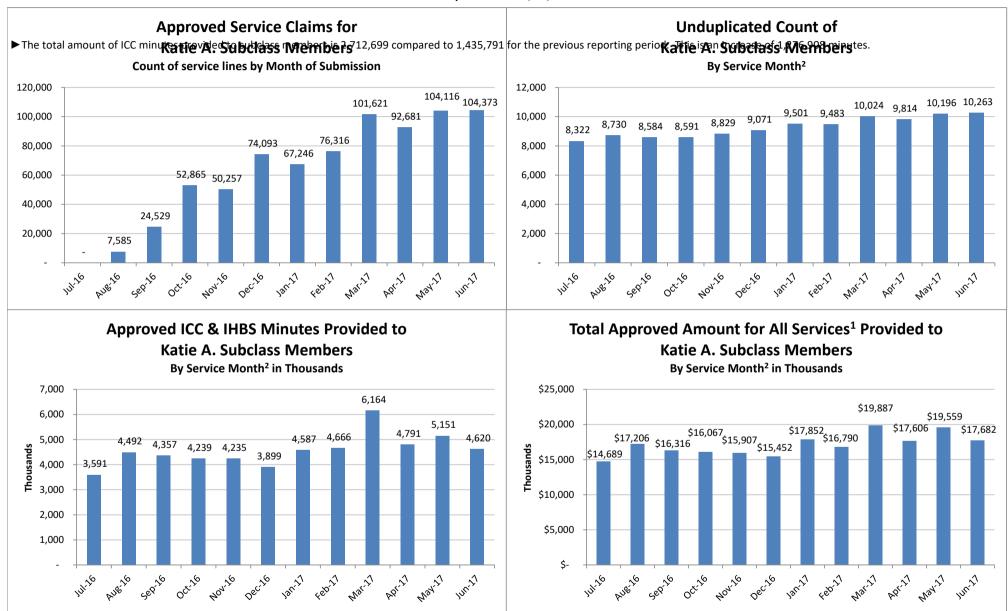

# SMHS Provided to Katie A. Subclass Members by Month

Procedure Codes H2015 (IHBS)/T1017 (ICC), Modifier HK; And Claims Submitted with DPI Element "KTA"

Report Run on 1/10/2018

<sup>&</sup>lt;sup>1</sup> All services are defined as any services billed on a claim with a "KTA" Demonstration Project Identifier or ICC, IHBS services.

<sup>&</sup>lt;sup>2</sup> Recent service months are affected by claim lag and, in general, do not represent the entire amount of services performed at the time this report is run. Please see the "Notes Updated" section on page 2 of this report for more information on claim lag or systemic issues that may be currently affecting claiming.

### **Report Highlights**

- ▶ The number of subclass members for this reporting period is 21,281 (statewide) compared to 21,224 for the last reporting period. This is an increase of 57 subclass members.
- ► Total approved amount to date is \$205,012,699 (statewide) compared to \$204,031,897 for the last reporting period. This is an increase of \$980,802.
- ► The total amount of ICC minutes provided to subclass members to date is 26,695,109 (statewide) compared to 26,566,331 for the last reporting period. This is an increase of 128,778 minutes.
- ► The total amount of IHBS minutes provided to subclass members to date is 28,097,556 (statewide) compared to 27,933,949 for the last reporting period. This is a 1% increase of 163,607 minutes.
- ► The number of subclass members that have received ICC to date is 15,393 (statewide) compared to 15,349 for the last reporting period. This is an increase of 44 subclass members.