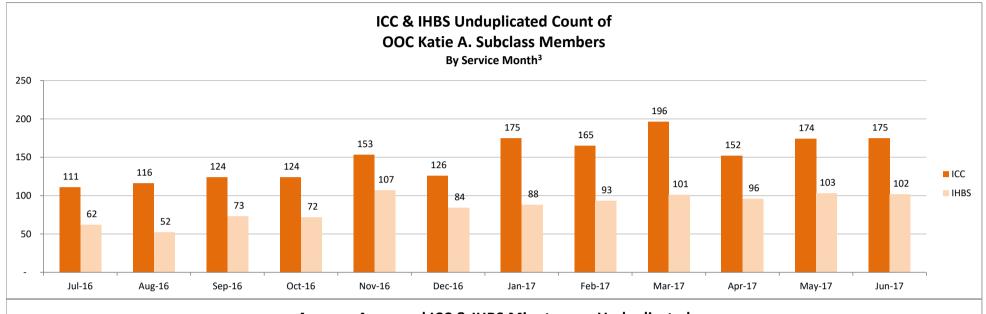

# SMHS Provided to Katie A. Subclass Members Treated Out of County (OOC)<sup>1</sup> by Month

Procedure Codes H2015 (IHBS)/T1017 (ICC), Modifier HK; And Claims Submitted with DPI Element "KTA"

Report Run on 1/10/2018

<sup>&</sup>lt;sup>1</sup>Out of County (OOC) is defined as a claim submitted for a Katie A. Subclass Member where the Medi-Cal county of responsibility differs from the county of service.

<sup>&</sup>lt;sup>2</sup> All Services is defined as any services billed on a claim with a "KTA" Demonstration Project Identifier or ICC, IHBS services.

<sup>&</sup>lt;sup>3</sup> Recent service months are affected by claim lag and, in general, do not represent the entire amount of services performed at the time this report is run. Please see the "Notes Updated" section on page 2 of this report for more information on claim lag or systemic issues that may be currently affecting claiming.

<sup>^</sup> Data has been suppressed to protect patient privacy.