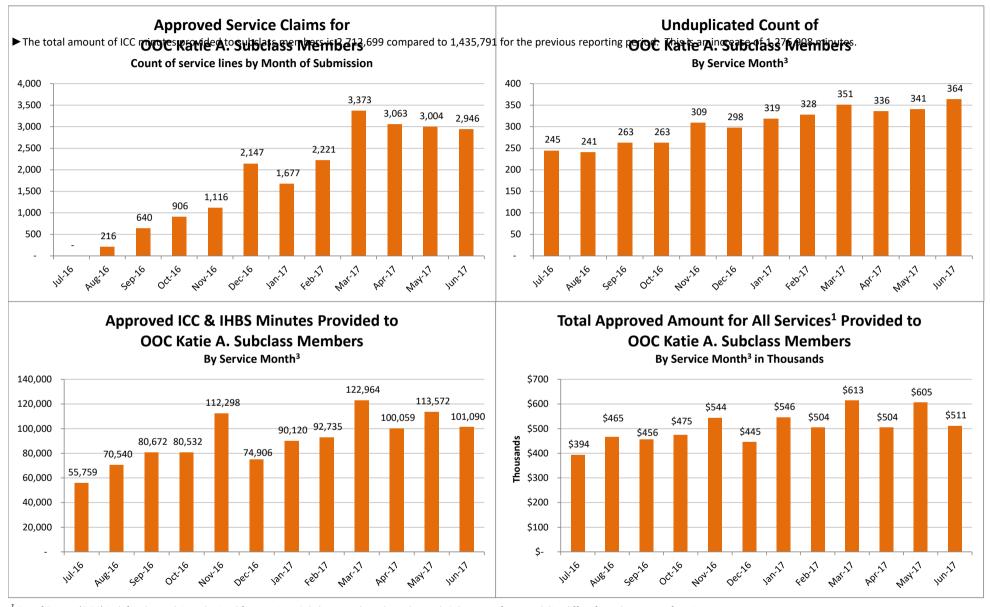

# SMHS Provided to Katie A. Subclass Members Treated Out of County (OOC)<sup>1</sup> by Month Procedure Codes H2015 (IHBS)/T1017 (ICC), Modifier HK; And Claims Submitted with DPI Element "KTA" Report Run on 2/22/2018

<sup>&</sup>lt;sup>1</sup>Out of County (OOC) is defined as a claim submitted for a Katie A. Subclass Member where the Medi-Cal county of responsibility differs from the county of service.

<sup>&</sup>lt;sup>2</sup> All Services is defined as any services billed on a claim with a "KTA" Demonstration Project Identifier or ICC, IHBS services.

<sup>&</sup>lt;sup>3</sup> Recent service months are affected by claim lag and, in general, do not represent the entire amount of services performed at the time this report is run. Please see the "Notes Updated" section on page 2 of this report for more information on claim lag or systemic issues that may be currently affecting claiming.

<sup>^</sup> Data has been suppressed to protect patient privacy.