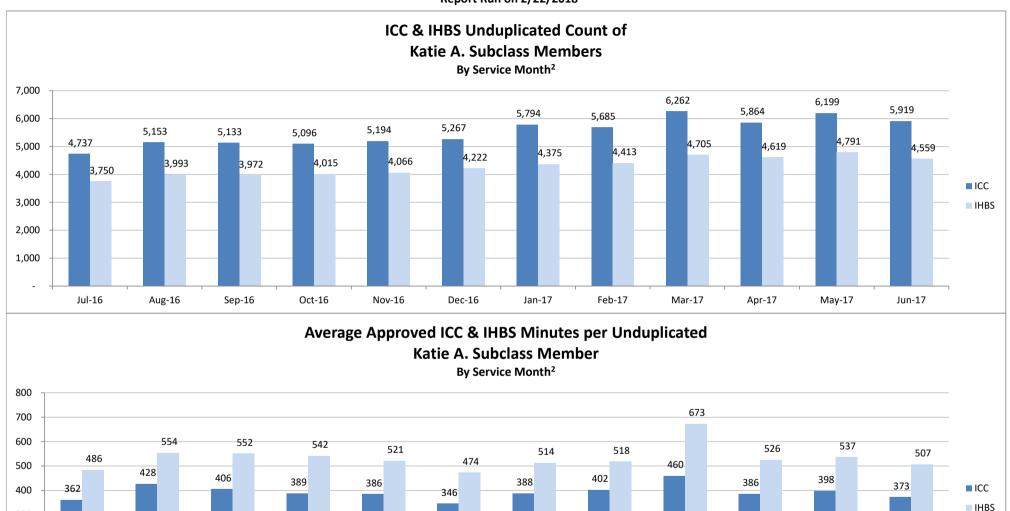

# SMHS Provided to Katie A. Subclass Members by Month

Procedure Codes H2015 (IHBS)/T1017 (ICC), Modifier HK; And Claims Submitted with DPI Element "KTA"

Report Run on 2/22/2018

 $<sup>^{1}</sup>$ All services are defined as any services billed on a claim with a "KTA" Demonstration Project Identifier or ICC, IHBS services.

<sup>&</sup>lt;sup>2</sup> Recent service months are affected by claim lag and, in general, do not represent the entire amount of services performed at the time this report is run. Please see the "Notes Updated" section on page 2 of this report for more information on claim lag or systemic issues that may be currently affecting claiming.