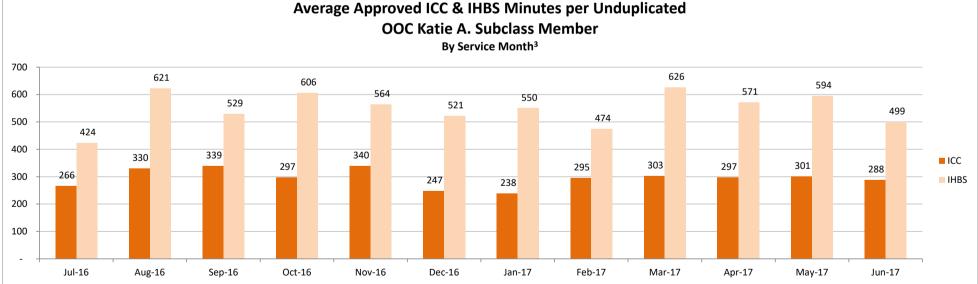

# SMHS Provided to Katie A. Subclass Members Treated Out of County (OOC)<sup>1</sup> by Month Procedure Codes H2015 (IHBS)/T1017 (ICC), Modifier HK; And Claims Submitted with DPI Element "KTA" Report Run on 2/22/2018

<sup>&</sup>lt;sup>1</sup>Out of County (OOC) is defined as a claim submitted for a Katie A. Subclass Member where the Medi-Cal county of responsibility differs from the county of service.

<sup>&</sup>lt;sup>2</sup> All Services is defined as any services billed on a claim with a "KTA" Demonstration Project Identifier or ICC, IHBS services.

<sup>&</sup>lt;sup>3</sup> Recent service months are affected by claim lag and, in general, do not represent the entire amount of services performed at the time this report is run. Please see the "Notes Updated" section on page 2 of this report for more information on claim lag or systemic issues that may be currently affecting claiming.

<sup>^</sup> Data has been suppressed to protect patient privacy.