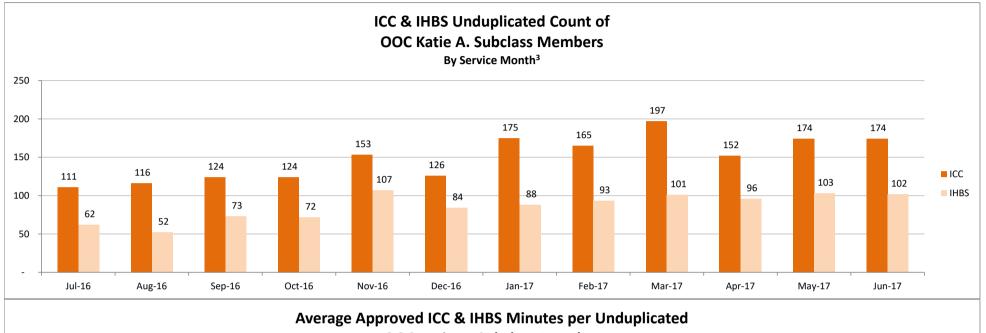

# SMHS Provided to Katie A. Subclass Members Treated Out of County (OOC)<sup>1</sup> by Month Procedure Codes H2015 (IHBS)/T1017 (ICC), Modifier HK; And Claims Submitted with DPI Element "KTA" Report Run on 2/22/2018

<sup>&</sup>lt;sup>1</sup>Out of County (OOC) is defined as a claim submitted for a Katie A. Subclass Member where the Medi-Cal county of responsibility differs from the county of service.

<sup>&</sup>lt;sup>2</sup> All Services is defined as any services billed on a claim with a "KTA" Demonstration Project Identifier or ICC, IHBS services.

<sup>&</sup>lt;sup>3</sup> Recent service months are affected by claim lag and, in general, do not represent the entire amount of services performed at the time this report is run. Please see the "Notes Updated" section on page 2 of this report for more information on claim lag or systemic issues that may be currently affecting claiming.

<sup>^</sup> Data has been suppressed to protect patient privacy.