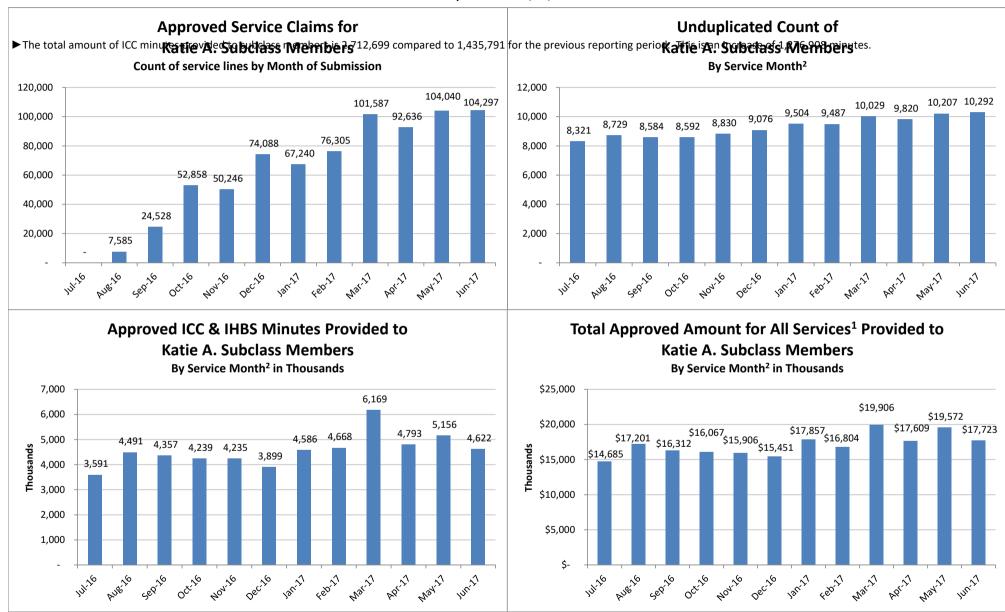

# SMHS Provided to Katie A. Subclass Members by Month

Procedure Codes H2015 (IHBS)/T1017 (ICC), Modifier HK; And Claims Submitted with DPI Element "KTA"

Report Run on 2/22/2018

 $<sup>^{1}</sup>$ All services are defined as any services billed on a claim with a "KTA" Demonstration Project Identifier or ICC, IHBS services.

<sup>&</sup>lt;sup>2</sup> Recent service months are affected by claim lag and, in general, do not represent the entire amount of services performed at the time this report is run. Please see the "Notes Updated" section on page 2 of this report for more information on claim lag or systemic issues that may be currently affecting claiming.

# **Report Highlights**

- ► The number of subclass members for this reporting period is 21,294 (statewide) compared to 21,281 for the last reporting period. This is an increase of 13 subclass members.
- ► Total approved amount to date is \$205,091,800 (statewide) compared to \$204,981,656 for the last reporting period. This is an increase of \$110,144.
- ► The total amount of ICC minutes provided to subclass members to date is 26,701,218 (statewide) compared to 26,686,782 for the last reporting period. This is an increase of 14,436 minutes.
- ► The total amount of IHBS minutes provided to subclass members to date is 28,104,325 (statewide) compared to 28,089,022 for the last reporting period. This is an increase of 15,303 minutes.
- ► The number of subclass members that have received ICC to date is 15,399 (statewide) compared to 15,392 for the last reporting period. This is an increase of 7 subclass members.