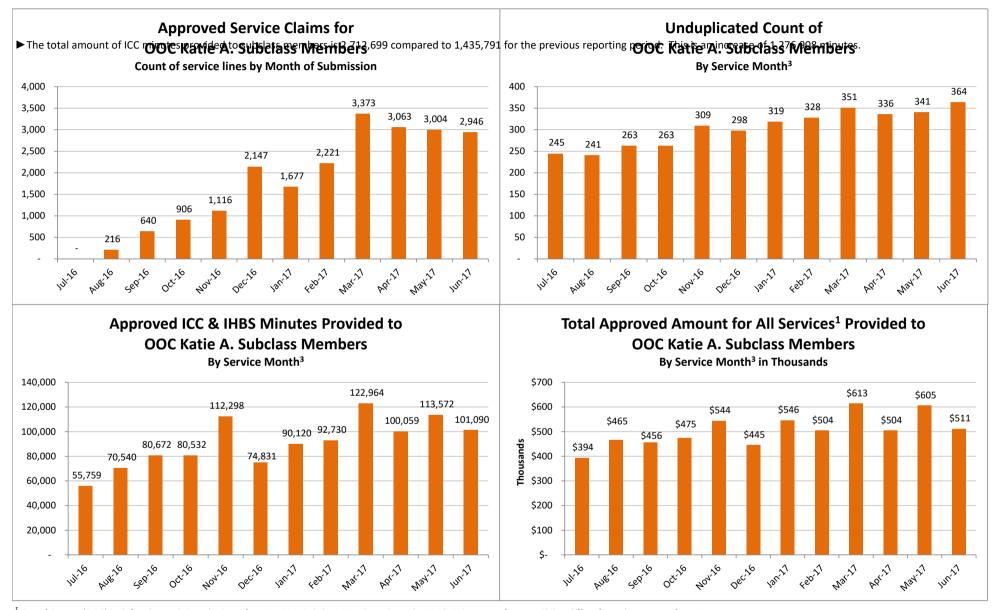

# SMHS Provided to Katie A. Subclass Members Treated Out of County (OOC)<sup>1</sup> by Month Procedure Codes H2015 (IHBS)/T1017 (ICC), Modifier HK; And Claims Submitted with DPI Element "KTA" Report Run on 1/11/2018

<sup>&</sup>lt;sup>1</sup>Out of County (OOC) is defined as a claim submitted for a Katie A. Subclass Member where the Medi-Cal county of responsibility differs from the county of service.

<sup>&</sup>lt;sup>2</sup> All Services is defined as any services billed on a claim with a "KTA" Demonstration Project Identifier or ICC, IHBS services.

<sup>&</sup>lt;sup>3</sup> Recent service months are affected by claim lag and, in general, do not represent the entire amount of services performed at the time this report is run. Please see the "Notes Updated" section on page 2 of this report for more information on claim lag or systemic issues that may be currently affecting claiming.

<sup>^</sup> Data has been suppressed to protect patient privacy.