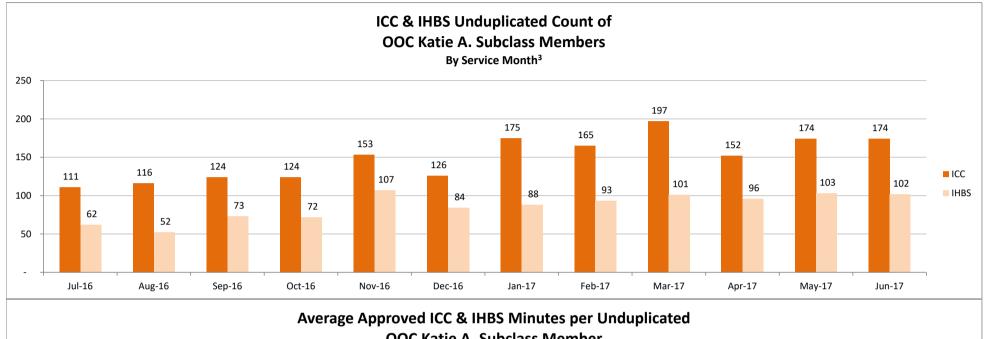

# SMHS Provided to Katie A. Subclass Members Treated Out of County (OOC)<sup>1</sup> by Month Procedure Codes H2015 (IHBS)/T1017 (ICC), Modifier HK; And Claims Submitted with DPI Element "KTA" Report Run on 1/11/2018

<sup>&</sup>lt;sup>1</sup>Out of County (OOC) is defined as a claim submitted for a Katie A. Subclass Member where the Medi-Cal county of responsibility differs from the county of service.

<sup>&</sup>lt;sup>2</sup> All Services is defined as any services billed on a claim with a "KTA" Demonstration Project Identifier or ICC, IHBS services.

<sup>&</sup>lt;sup>3</sup> Recent service months are affected by claim lag and, in general, do not represent the entire amount of services performed at the time this report is run. Please see the "Notes Updated" section on page 2 of this report for more information on claim lag or systemic issues that may be currently affecting claiming.

<sup>^</sup> Data has been suppressed to protect patient privacy.