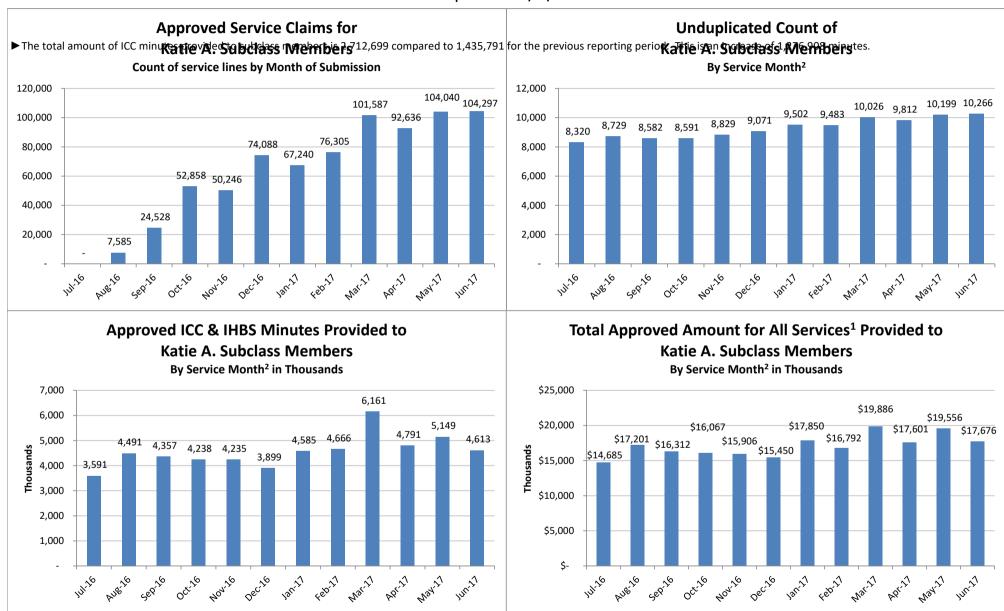

# SMHS Provided to Katie A. Subclass Members by Month

Procedure Codes H2015 (IHBS)/T1017 (ICC), Modifier HK; And Claims Submitted with DPI Element "KTA"

Report Run on 1/11/2018

 $<sup>^{1}</sup>$ All services are defined as any services billed on a claim with a "KTA" Demonstration Project Identifier or ICC, IHBS services.

<sup>&</sup>lt;sup>2</sup> Recent service months are affected by claim lag and, in general, do not represent the entire amount of services performed at the time this report is run. Please see the "Notes Updated" section on page 2 of this report for more information on claim lag or systemic issues that may be currently affecting claiming.

# **Report Highlights**

- ▶ The number of subclass members for this reporting period is 21,281 (statewide), which is unchanged from the last reporting period.
- ► Total approved amount to date is \$204,981,656 (statewide) compared to \$205,012,699 for the last reporting period. This is a decrease of \$31,043.
- ► The total amount of ICC minutes provided to subclass members to date is 26,686,782 (statewide) compared to 26,695,109 for the last reporting period. This is a decrease of 8,327 minutes.
- ► The total amount of IHBS minutes provided to subclass members to date is 28,089,022 (statewide) compared to 28,097,556 for the last reporting period. This is a decrease of 8,534 minutes.
- ► The number of subclass members that have received ICC to date is 15,392 (statewide) compared to 15,393 for the last reporting period. This is a decrease of 1 subclass member.