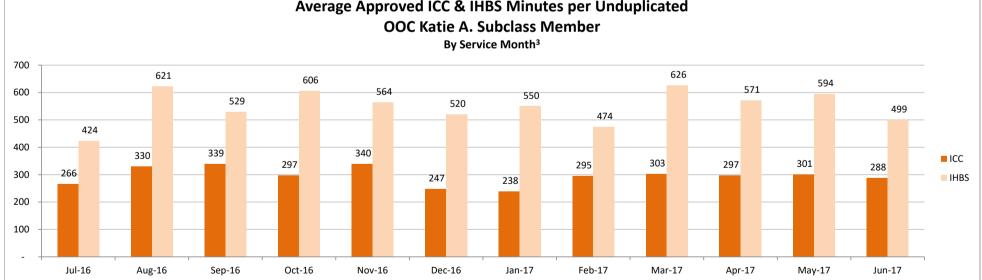

# SMHS Provided to Katie A. Subclass Members Treated Out of County (OOC)<sup>1</sup> by Month Procedure Codes H2015 (IHBS)/T1017 (ICC), Modifier HK; And Claims Submitted with DPI Element "KTA" Report Run on 1/11/2018

<sup>&</sup>lt;sup>1</sup>Out of County (OOC) is defined as a claim submitted for a Katie A. Subclass Member where the Medi-Cal county of responsibility differs from the county of service.

<sup>&</sup>lt;sup>2</sup> All Services is defined as any services billed on a claim with a "KTA" Demonstration Project Identifier or ICC, IHBS services.

<sup>&</sup>lt;sup>3</sup> Recent service months are affected by claim lag and, in general, do not represent the entire amount of services performed at the time this report is run. Please see the "Notes Updated" section on page 2 of this report for more information on claim lag or systemic issues that may be currently affecting claiming.

<sup>^</sup> Data has been suppressed to protect patient privacy.