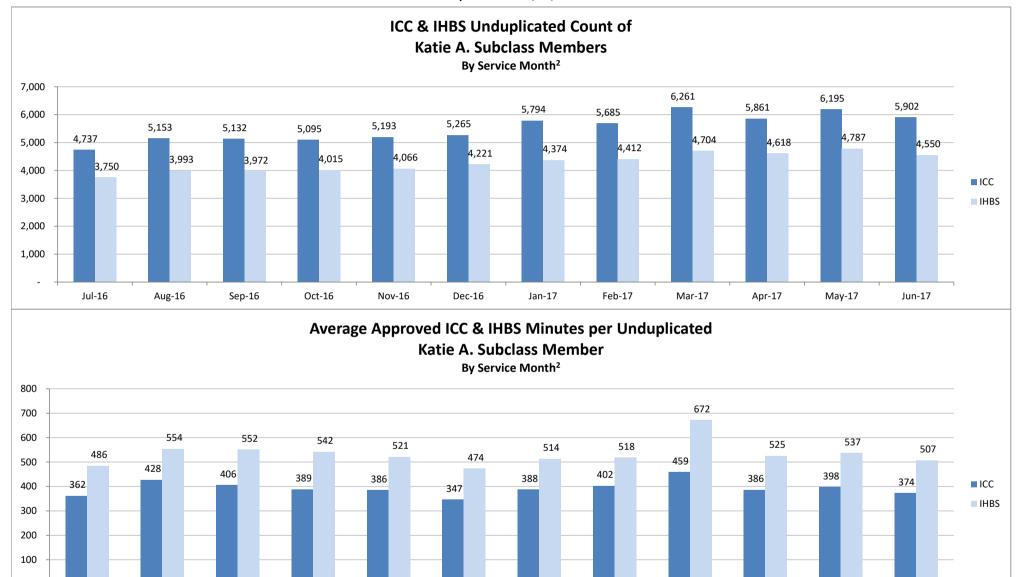

# SMHS Provided to Katie A. Subclass Members by Month

Procedure Codes H2015 (IHBS)/T1017 (ICC), Modifier HK; And Claims Submitted with DPI Element "KTA"

Report Run on 1/11/2018

<sup>&</sup>lt;sup>1</sup> All services are defined as any services billed on a claim with a "KTA" Demonstration Project Identifier or ICC, IHBS services.

Oct-16

Nov-16

Sep-16

Jul-16

Aug-16

Jan-17

Feb-17

Mar-17

Apr-17

May-17

Jun-17

Dec-16

<sup>&</sup>lt;sup>2</sup> Recent service months are affected by claim lag and, in general, do not represent the entire amount of services performed at the time this report is run. Please see the "Notes Updated" section on page 2 of this report for more information on claim lag or systemic issues that may be currently affecting claiming.