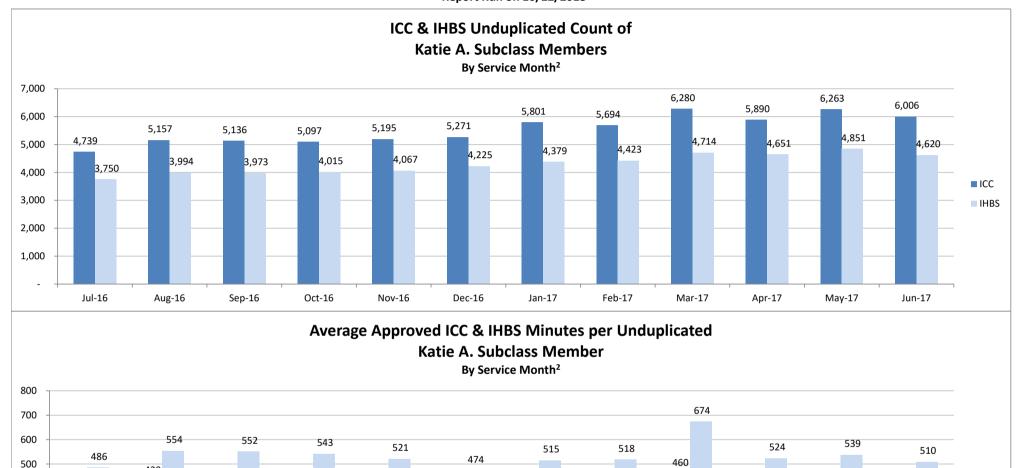

#### **Definitions**

- Approved Service Claims: The total number of approved service lines adjudicated through the SDMC claiming system regardless of minutes or duplicate subclass member counts.
- Total Amount of Approved Katie A Services: The sum of all total approved amounts by the SDMC claiming system for claims with a DPI of "KTA" or claims billed with either Intensive Care Coordination or Intensive Home Based Services.
- Approved ICC & IHBS Minutes\*: The total number of approved Intensive Care Coordination and Intensive Home Based Services minutes adjudicated through the SDMC claiming system.
- Unduplicated Katie A. Subclass Members: The total number of unique Katie A subclass members linked to claims adjudicated and approved through the SDMC claiming system in a particular month (bar graph charts) or for previous 12 months (county table).
- SMHS Provided to Katie A. Subclass Members: Any Specialty Mental Health Services adjudicated and approved through the SDMC claiming system with the "KTA" DPI or billed with either Intensive Care Coordination or Intensive Home Based Services.
- \* Please see Page 72 of the MHSD Medi-Cal Billing Manual for more information on SMHS procedures.

# Notes Updated: May 31, 2018

- 1) Claims were being denied due to use of a secondary modifier with ICC and IHBS claims. These service modifiers indicated Telephone or Community. The claiming policy has been updated as follows: ICC and IHBS should be provided in the community and may be provided via telehealth and telephone in instances consistent with TCM and Mental Health Services. Activities unique to ICC and IHBS, such as the Children and Family Team, should be performed face to face as often as possible to address the needs of the child and achieve the level of intensity that these services require. A SDMC system change was implemented on 5/30/14 to correct this and Counties are in the process of submitting replacement claims.
- 2) There is typically claim lag between claim approval and the month of service, so the more recent month totals are typically less than older service month totals.
- 3) Not all counties have implemented the "KTA" claim indicator so their claims may be under reported for services other than ICC and IHBS.
- 4) County Table (pages 9 11) data elements have been suppressed or combined in county regions to protect client privacy. The OOC County Tables (formerly pages 12 14) have been removed to protect client privacy.
- 5) As of 3/1/2016 the query methodology was updated to search for "HK" modifiers (which indicate ICC and IHBS services) in 837 claim file primary, secondary and tertiary modifier positions. Previously, only the primary modifier position was queried for "HK" modifiers.
- 6) The "Approved Service Claims for Katie A. Subclass Members Count of service lines by Month of Submission" (page 3) are zero in July 2016. This submission rate is due to instructions that were provided to the counties and providers to delay submission of claims until new rate tables were approved. In July 2016, counties and providers did not submit claims from July 1st to July 16th. The delay in claim submissions has no impact on services provided to clients.