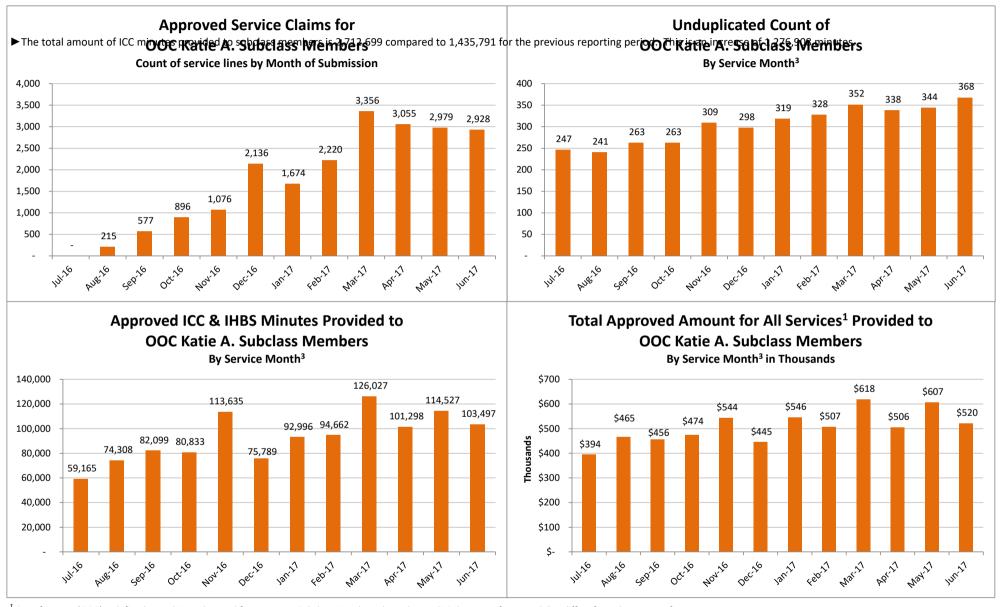

# **Report Highlights**

- ► The number of subclass members for this reporting period is 21,374 (statewide) compared to 21,373 for the last reporting period. This is an increase of 1 subclass members.
- ► Total approved amount to date is \$205,647,356 (statewide) compared to \$205,685,499 for the last reporting period. This is a decrease of \$38,143.
- ► The total amount of ICC minutes provided to subclass members to date is 26,885,281 (statewide) compared to 26,876,104 for the last reporting period. This is an increase of 9,177 minutes.
- ► The total amount of IHBS minutes provided to subclass members to date is 28,240,195 (statewide) compared to 28,231,163 for the last reporting period. This is an increase of 9,032 minutes.
- ► The number of subclass members that have received ICC to date is 15,449 (statewide) compared to 15,447 for the last reporting period. This is an increase of 2 subclass members.

# SMHS Provided to Katie A. Subclass Members Treated Out of County (OOC)<sup>1</sup> by Month Procedure Codes H2015 (IHBS)/T1017 (ICC), Modifier HK; And Claims Submitted with DPI Element "KTA" Report Run on 10/22/2018

<sup>&</sup>lt;sup>1</sup>Out of County (OOC) is defined as a claim submitted for a Katie A. Subclass Member where the Medi-Cal county of responsibility differs from the county of service.

<sup>&</sup>lt;sup>2</sup> All Services is defined as any services billed on a claim with a "KTA" Demonstration Project Identifier or ICC, IHBS services.

<sup>&</sup>lt;sup>3</sup> Recent service months are affected by claim lag and, in general, do not represent the entire amount of services performed at the time this report is run. Please see the "Notes Updated" section on page 2 of this report for more information on claim lag or systemic issues that may be currently affecting claiming.

<sup>^</sup> Data has been suppressed to protect patient privacy.