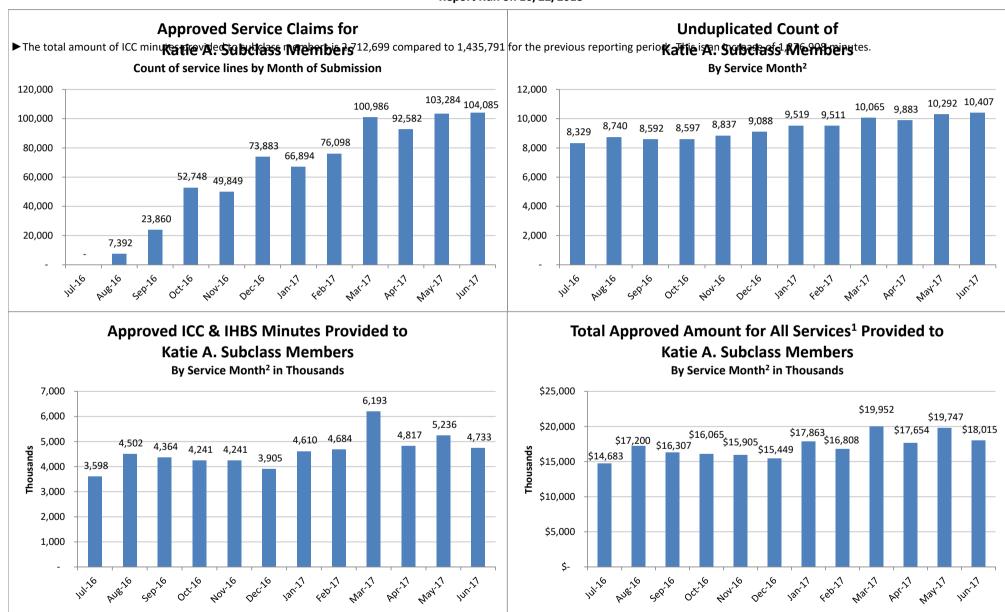

# **Report Highlights**

- ► The number of subclass members for this reporting period is 21,374 (statewide) compared to 21,373 for the last reporting period. This is an increase of 1 subclass members.
- ► Total approved amount to date is \$205,647,356 (statewide) compared to \$205,685,499 for the last reporting period. This is a decrease of \$38,143.
- ► The total amount of ICC minutes provided to subclass members to date is 26,885,281 (statewide) compared to 26,876,104 for the last reporting period. This is an increase of 9,177 minutes.
- ► The total amount of IHBS minutes provided to subclass members to date is 28,240,195 (statewide) compared to 28,231,163 for the last reporting period. This is an increase of 9,032 minutes.
- ► The number of subclass members that have received ICC to date is 15,449 (statewide) compared to 15,447 for the last reporting period. This is an increase of 2 subclass members.

#### **Definitions**

- Approved Service Claims: The total number of approved service lines adjudicated through the SDMC claiming system regardless of minutes or duplicate subclass member counts.
- Total Amount of Approved Katie A Services: The sum of all total approved amounts by the SDMC claiming system for claims with a DPI of "KTA" or claims billed with either Intensive Care Coordination or Intensive Home Based Services.
- Approved ICC & IHBS Minutes\*: The total number of approved Intensive Care Coordination and Intensive Home Based Services minutes adjudicated through the SDMC claiming system.
- Unduplicated Katie A. Subclass Members: The total number of unique Katie A subclass members linked to claims adjudicated and approved through the SDMC claiming system in a particular month (bar graph charts) or for previous 12 months (county table).
- SMHS Provided to Katie A. Subclass Members: Any Specialty Mental Health Services adjudicated and approved through the SDMC claiming system with the "KTA" DPI or billed with either Intensive Care Coordination or Intensive Home Based Services.
- \* Please see Page 72 of the MHSD Medi-Cal Billing Manual for more information on SMHS procedures.

# Notes Updated: May 31, 2018

- 1) Claims were being denied due to use of a secondary modifier with ICC and IHBS claims. These service modifiers indicated Telephone or Community. The claiming policy has been updated as follows: ICC and IHBS should be provided in the community and may be provided via telehealth and telephone in instances consistent with TCM and Mental Health Services. Activities unique to ICC and IHBS, such as the Children and Family Team, should be performed face to face as often as possible to address the needs of the child and achieve the level of intensity that these services require. A SDMC system change was implemented on 5/30/14 to correct this and Counties are in the process of submitting replacement claims.
- 2) There is typically claim lag between claim approval and the month of service, so the more recent month totals are typically less than older service month totals.
- 3) Not all counties have implemented the "KTA" claim indicator so their claims may be under reported for services other than ICC and IHBS.
- 4) County Table (pages 9 11) data elements have been suppressed or combined in county regions to protect client privacy. The OOC County Tables (formerly pages 12 14) have been removed to protect client privacy.
- 5) As of 3/1/2016 the query methodology was updated to search for "HK" modifiers (which indicate ICC and IHBS services) in 837 claim file primary, secondary and tertiary modifier positions. Previously, only the primary modifier position was queried for "HK" modifiers.
- 6) The "Approved Service Claims for Katie A. Subclass Members Count of service lines by Month of Submission" (page 3) are zero in July 2016. This submission rate is due to instructions that were provided to the counties and providers to delay submission of claims until new rate tables were approved. In July 2016, counties and providers did not submit claims from July 1st to July 16th. The delay in claim submissions has no impact on services provided to clients.