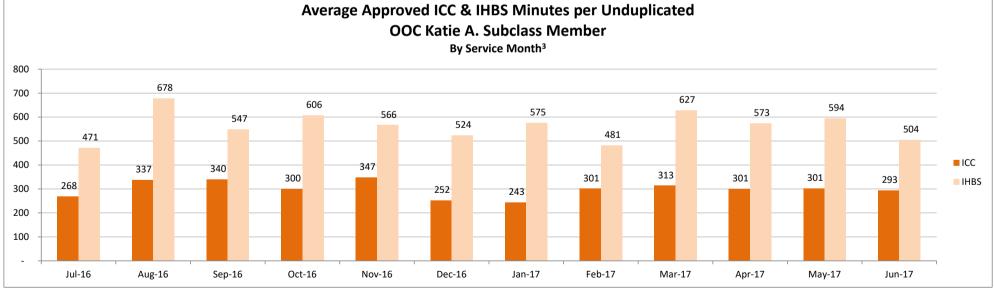

# SMHS Provided to Katie A. Subclass Members Treated Out of County (OOC)<sup>1</sup> by Month Procedure Codes H2015 (IHBS)/T1017 (ICC), Modifier HK; And Claims Submitted with DPI Element "KTA" Report Run on 10/22/2018

<sup>&</sup>lt;sup>1</sup>Out of County (OOC) is defined as a claim submitted for a Katie A. Subclass Member where the Medi-Cal county of responsibility differs from the county of service.

<sup>&</sup>lt;sup>2</sup> All Services is defined as any services billed on a claim with a "KTA" Demonstration Project Identifier or ICC, IHBS services.

<sup>&</sup>lt;sup>3</sup> Recent service months are affected by claim lag and, in general, do not represent the entire amount of services performed at the time this report is run. Please see the "Notes Updated" section on page 2 of this report for more information on claim lag or systemic issues that may be currently affecting claiming.

<sup>^</sup> Data has been suppressed to protect patient privacy.