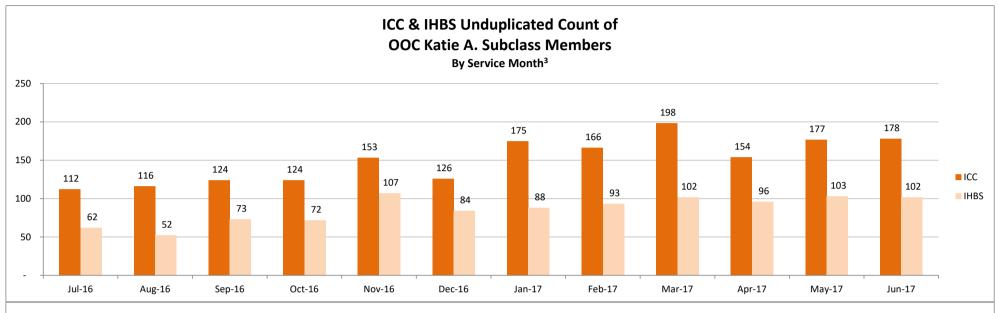

# SMHS Provided to Katie A. Subclass Members Treated Out of County (OOC)<sup>1</sup> by Month Procedure Codes H2015 (IHBS)/T1017 (ICC), Modifier HK; And Claims Submitted with DPI Element "KTA" Report Run on 10/22/2018

<sup>&</sup>lt;sup>1</sup>Out of County (OOC) is defined as a claim submitted for a Katie A. Subclass Member where the Medi-Cal county of responsibility differs from the county of service.

<sup>&</sup>lt;sup>2</sup> All Services is defined as any services billed on a claim with a "KTA" Demonstration Project Identifier or ICC, IHBS services.

<sup>&</sup>lt;sup>3</sup> Recent service months are affected by claim lag and, in general, do not represent the entire amount of services performed at the time this report is run. Please see the "Notes Updated" section on page 2 of this report for more information on claim lag or systemic issues that may be currently affecting claiming.

<sup>^</sup> Data has been suppressed to protect patient privacy.