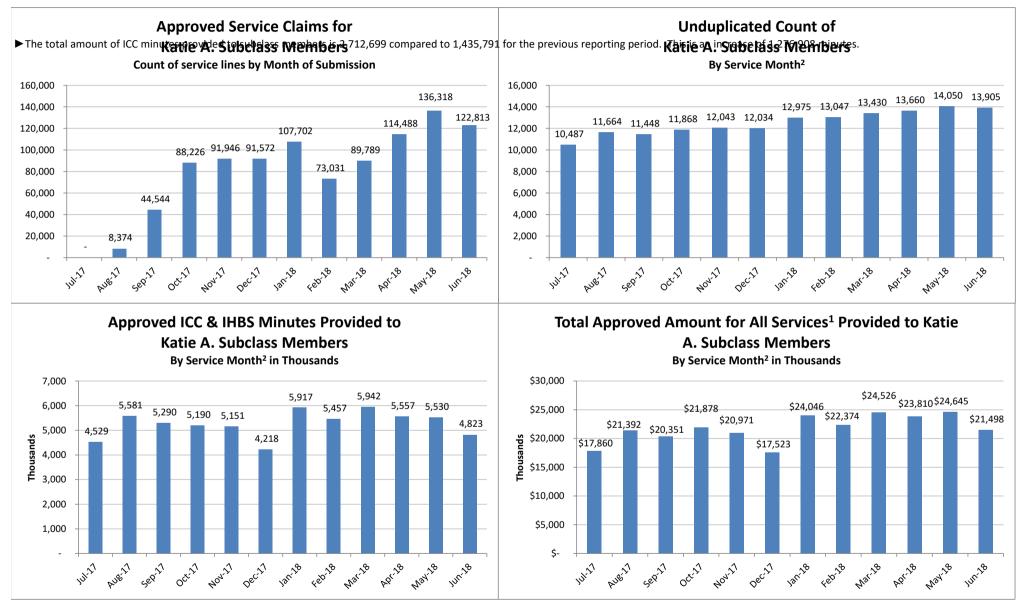

# SMHS Provided to Katie A. Subclass Members by Month

Procedure Codes H2015 (IHBS)/T1017 (ICC), Modifier HK; And
Claims Submitted with DPI Element "KTA"
Report Run on 4/30/2019

<sup>&</sup>lt;sup>1</sup> All services are defined as any services billed on a claim with a "KTA" Demonstration Project Identifier or ICC, IHBS services.

<sup>&</sup>lt;sup>2</sup> Recent service months are affected by claim lag and, in general, do not represent the entire amount of services performed at the time this report is run. Please see the "Notes Updated" section on page 2 of this report for more information on claim lag or systemic issues that may be currently affecting claiming.