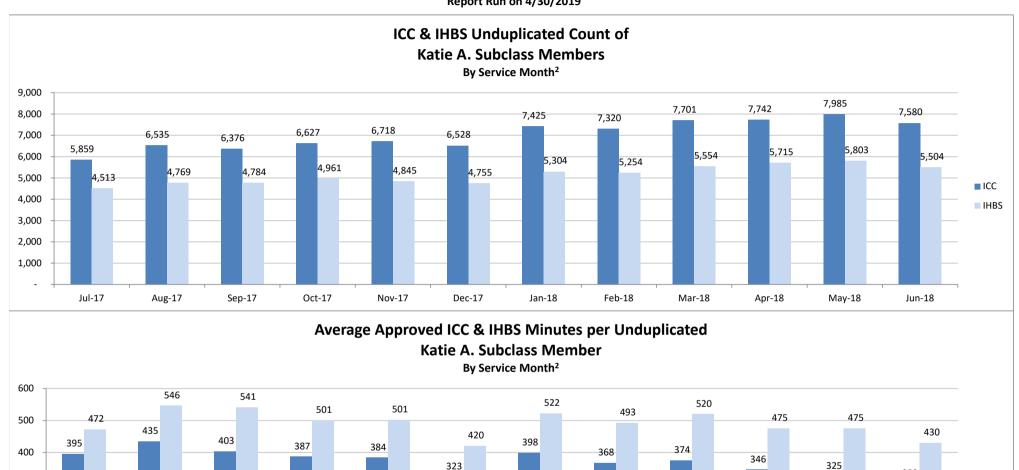

# SMHS Provided to Katie A. Subclass Members by Month

Procedure Codes H2015 (IHBS)/T1017 (ICC), Modifier HK; And Claims Submitted with DPI Element "KTA"

Report Run on 4/30/2019

Oct-17

Nov-17

Sep-17

300

200

100

Jul-17

Aug-17

Dec-17

Jan-18

Feb-18

Mar-18

Apr-18

May-18

302

Jun-18

ICC

IHBS

<sup>&</sup>lt;sup>1</sup> All services are defined as any services billed on a claim with a "KTA" Demonstration Project Identifier or ICC, IHBS services.

<sup>&</sup>lt;sup>2</sup> Recent service months are affected by claim lag and, in general, do not represent the entire amount of services performed at the time this report is run. Please see the "Notes Updated" section on page 2 of this report for more information on claim lag or systemic issues that may be currently affecting claiming.