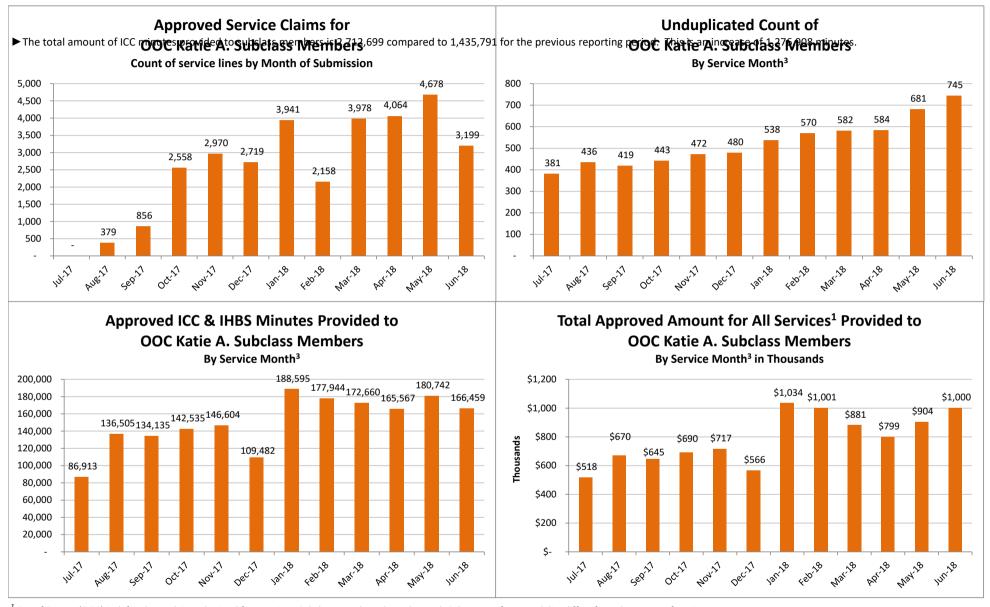

# SMHS Provided to Katie A. Subclass Members Treated Out of County (OOC)<sup>1</sup> by Month Procedure Codes H2015 (IHBS)/T1017 (ICC), Modifier HK; And Claims Submitted with DPI Element "KTA" Report Run on 4/30/2019

<sup>&</sup>lt;sup>1</sup>Out of County (OOC) is defined as a claim submitted for a Katie A. Subclass Member where the Medi-Cal county of responsibility differs from the county of service.

<sup>&</sup>lt;sup>2</sup> All Services is defined as any services billed on a claim with a "KTA" Demonstration Project Identifier or ICC, IHBS services.

<sup>&</sup>lt;sup>3</sup> Recent service months are affected by claim lag and, in general, do not represent the entire amount of services performed at the time this report is run. Please see the "Notes Updated" section on page 2 of this report for more information on claim lag or systemic issues that may be currently affecting claiming.

<sup>^</sup> Data has been suppressed to protect patient privacy.