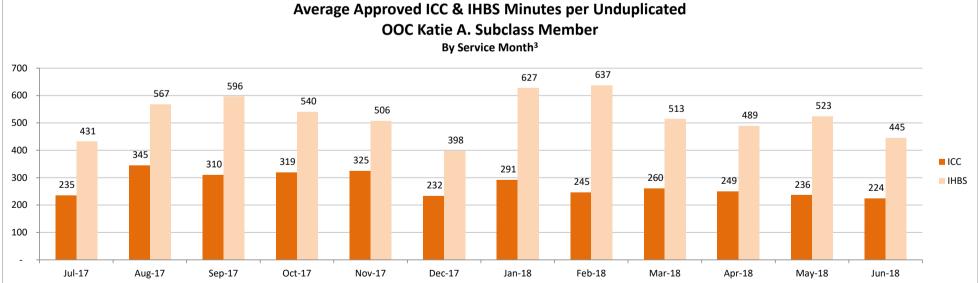

# SMHS Provided to Katie A. Subclass Members Treated Out of County (OOC)<sup>1</sup> by Month Procedure Codes H2015 (IHBS)/T1017 (ICC), Modifier HK; And Claims Submitted with DPI Element "KTA" Report Run on 4/30/2019

<sup>&</sup>lt;sup>1</sup>Out of County (OOC) is defined as a claim submitted for a Katie A. Subclass Member where the Medi-Cal county of responsibility differs from the county of service.

<sup>&</sup>lt;sup>2</sup> All Services is defined as any services billed on a claim with a "KTA" Demonstration Project Identifier or ICC, IHBS services.

<sup>&</sup>lt;sup>3</sup> Recent service months are affected by claim lag and, in general, do not represent the entire amount of services performed at the time this report is run. Please see the "Notes Updated" section on page 2 of this report for more information on claim lag or systemic issues that may be currently affecting claiming.

<sup>^</sup> Data has been suppressed to protect patient privacy.