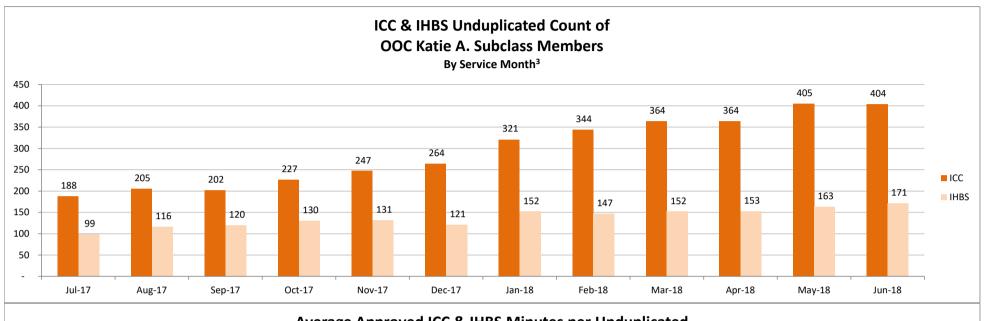

# SMHS Provided to Katie A. Subclass Members Treated Out of County (OOC)<sup>1</sup> by Month Procedure Codes H2015 (IHBS)/T1017 (ICC), Modifier HK; And Claims Submitted with DPI Element "KTA" Report Run on 4/30/2019

<sup>&</sup>lt;sup>1</sup>Out of County (OOC) is defined as a claim submitted for a Katie A. Subclass Member where the Medi-Cal county of responsibility differs from the county of service.

<sup>&</sup>lt;sup>2</sup> All Services is defined as any services billed on a claim with a "KTA" Demonstration Project Identifier or ICC, IHBS services.

<sup>&</sup>lt;sup>3</sup> Recent service months are affected by claim lag and, in general, do not represent the entire amount of services performed at the time this report is run. Please see the "Notes Updated" section on page 2 of this report for more information on claim lag or systemic issues that may be currently affecting claiming.

<sup>^</sup> Data has been suppressed to protect patient privacy.