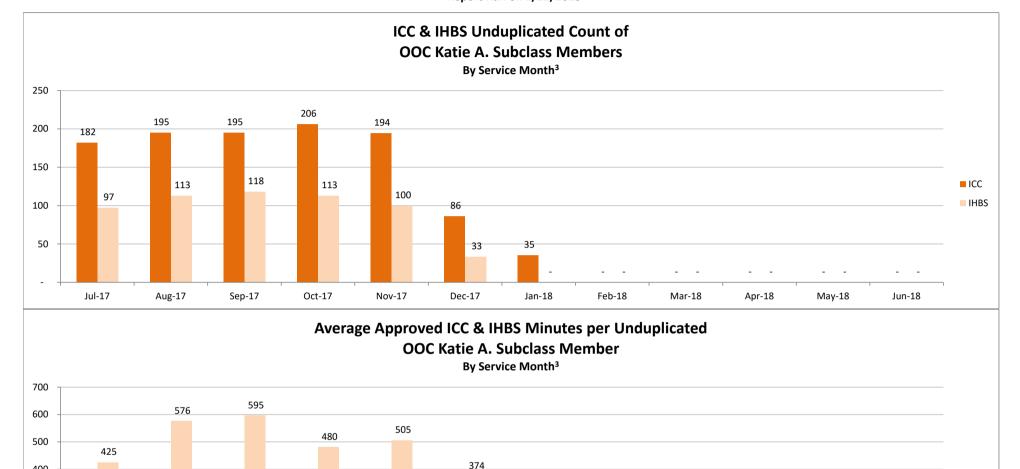

# SMHS Provided to Katie A. Subclass Members Treated Out of County (OOC)<sup>1</sup> by Month Procedure Codes H2015 (IHBS)/T1017 (ICC), Modifier HK; And Claims Submitted with DPI Element "KTA" Report Run on 2/22/2018

Nov-17

293

177

Dec-17

308

Oct-17

267

117

Jan-18

Feb-18

Mar-18

Apr-18

May-18

Jun-18

ICC

IHBS

347

Aug-17

311

Sep-17

400

300

200

100

231

Jul-17

<sup>&</sup>lt;sup>1</sup>Out of County (OOC) is defined as a claim submitted for a Katie A. Subclass Member where the Medi-Cal county of responsibility differs from the county of service.

<sup>&</sup>lt;sup>2</sup> All Services is defined as any services billed on a claim with a "KTA" Demonstration Project Identifier or ICC, IHBS services.

<sup>&</sup>lt;sup>3</sup> Recent service months are affected by claim lag and, in general, do not represent the entire amount of services performed at the time this report is run. Please see the "Notes Updated" section on page 2 of this report for more information on claim lag or systemic issues that may be currently affecting claiming.

<sup>^</sup> Data has been suppressed to protect patient privacy.