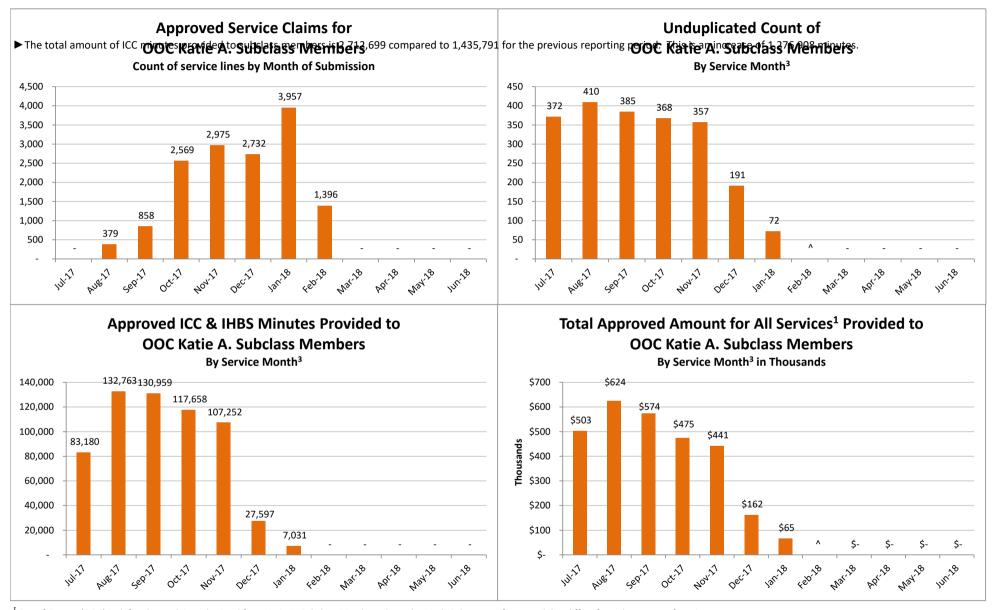

# SMHS Provided to Katie A. Subclass Members Treated Out of County (OOC)<sup>1</sup> by Month Procedure Codes H2015 (IHBS)/T1017 (ICC), Modifier HK; And Claims Submitted with DPI Element "KTA" Report Run on 2/22/2018

<sup>&</sup>lt;sup>1</sup>Out of County (OOC) is defined as a claim submitted for a Katie A. Subclass Member where the Medi-Cal county of responsibility differs from the county of service.

<sup>&</sup>lt;sup>2</sup> All Services is defined as any services billed on a claim with a "KTA" Demonstration Project Identifier or ICC, IHBS services.

<sup>&</sup>lt;sup>3</sup> Recent service months are affected by claim lag and, in general, do not represent the entire amount of services performed at the time this report is run. Please see the "Notes Updated" section on page 2 of this report for more information on claim lag or systemic issues that may be currently affecting claiming.

<sup>^</sup> Data has been suppressed to protect patient privacy.