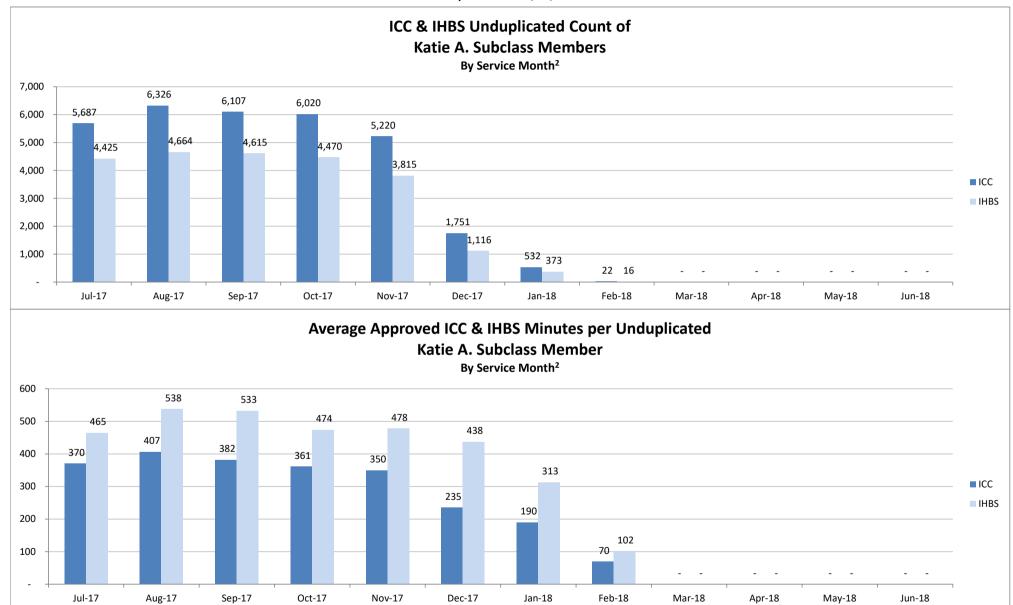

# SMHS Provided to Katie A. Subclass Members by Month

Procedure Codes H2015 (IHBS)/T1017 (ICC), Modifier HK; And Claims Submitted with DPI Element "KTA"

Report Run on 2/22/2018

<sup>&</sup>lt;sup>1</sup> All services are defined as any services billed on a claim with a "KTA" Demonstration Project Identifier or ICC, IHBS services.

<sup>&</sup>lt;sup>2</sup> Recent service months are affected by claim lag and, in general, do not represent the entire amount of services performed at the time this report is run. Please see the "Notes Updated" section on page 2 of this report for more information on claim lag or systemic issues that may be currently affecting claiming.