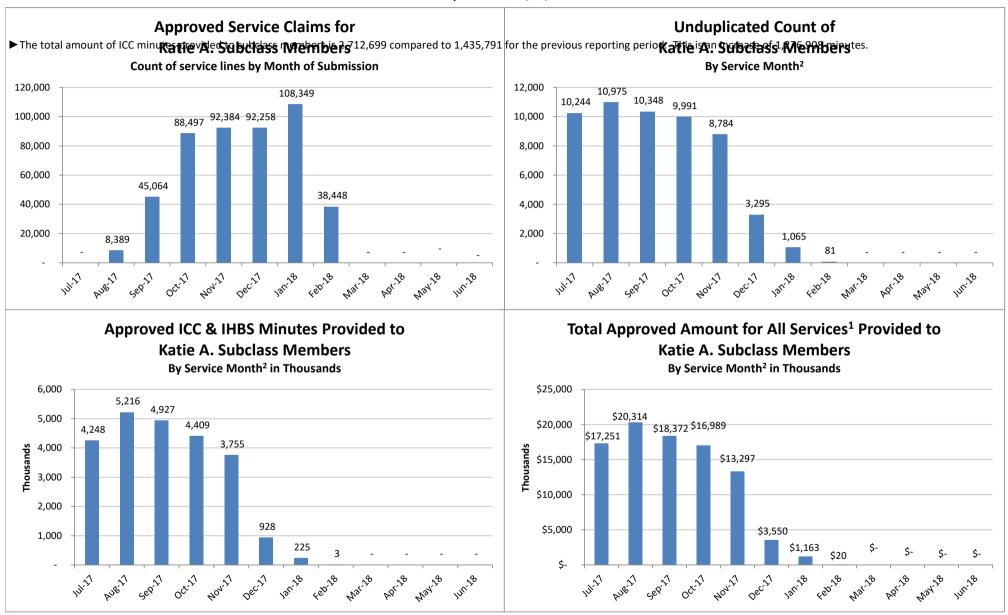

# SMHS Provided to Katie A. Subclass Members by Month

Procedure Codes H2015 (IHBS)/T1017 (ICC), Modifier HK; And Claims Submitted with DPI Element "KTA"

Report Run on 2/22/2018

<sup>&</sup>lt;sup>1</sup> All services are defined as any services billed on a claim with a "KTA" Demonstration Project Identifier or ICC, IHBS services.

<sup>&</sup>lt;sup>2</sup> Recent service months are affected by claim lag and, in general, do not represent the entire amount of services performed at the time this report is run. Please see the "Notes Updated" section on page 2 of this report for more information on claim lag or systemic issues that may be currently affecting claiming.