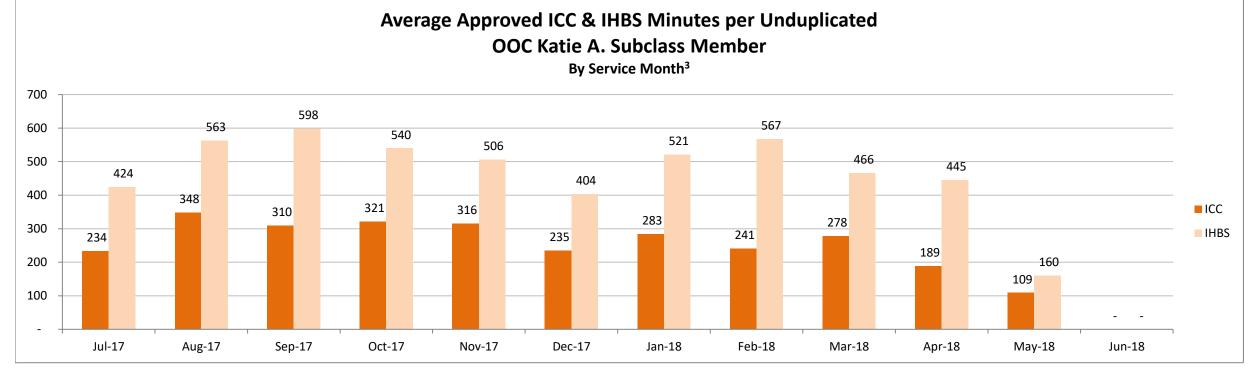

# SMHS Provided to Katie A. Subclass Members Treated Out of County (OOC)<sup>1</sup> by Month Procedure Codes H2015 (IHBS)/T1017 (ICC), Modifier HK; And Claims Submitted with DPI Element "KTA" Report Run on 7/18/2018

<sup>&</sup>lt;sup>1</sup>Out of County (OOC) is defined as a claim submitted for a Katie A. Subclass Member where the Medi-Cal county of responsibility differs from the county of service.

<sup>&</sup>lt;sup>2</sup> All Services is defined as any services billed on a claim with a "KTA" Demonstration Project Identifier or ICC, IHBS services.

<sup>&</sup>lt;sup>3</sup> Recent service months are affected by claim lag and, in general, do not represent the entire amount of services performed at the time this report is run. Please see the "Notes Updated" section on page 2 of this report for more information on claim lag or systemic issues that may be currently affecting claiming.

<sup>^</sup> Data has been suppressed to protect patient privacy.