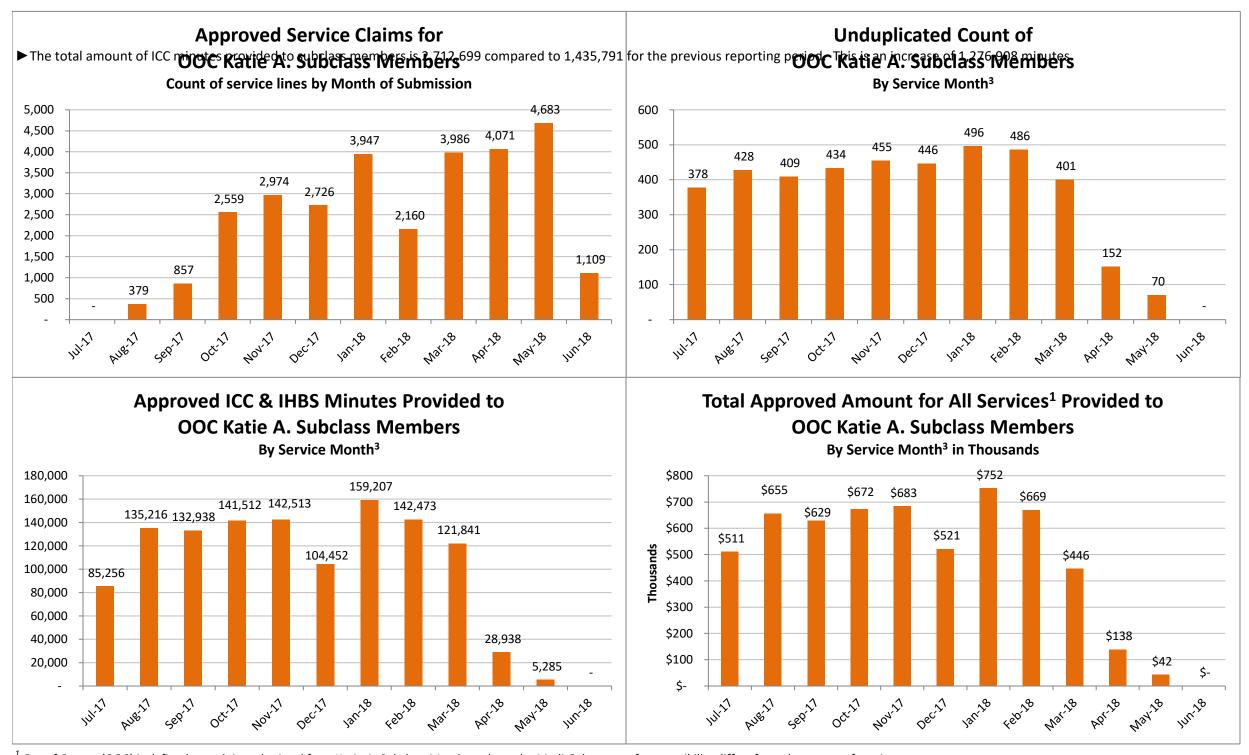

# SMHS Provided to Katie A. Subclass Members Treated Out of County (OOC)<sup>1</sup> by Month Procedure Codes H2015 (IHBS)/T1017 (ICC), Modifier HK; And Claims Submitted with DPI Element "KTA" Report Run on 7/18/2018

<sup>&</sup>lt;sup>1</sup>Out of County (OOC) is defined as a claim submitted for a Katie A. Subclass Member where the Medi-Cal county of responsibility differs from the county of service.

<sup>&</sup>lt;sup>2</sup> All Services is defined as any services billed on a claim with a "KTA" Demonstration Project Identifier or ICC, IHBS services.

<sup>&</sup>lt;sup>3</sup> Recent service months are affected by claim lag and, in general, do not represent the entire amount of services performed at the time this report is run. Please see the "Notes Updated" section on page 2 of this report for more information on claim lag or systemic issues that may be currently affecting claiming.

<sup>^</sup> Data has been suppressed to protect patient privacy.