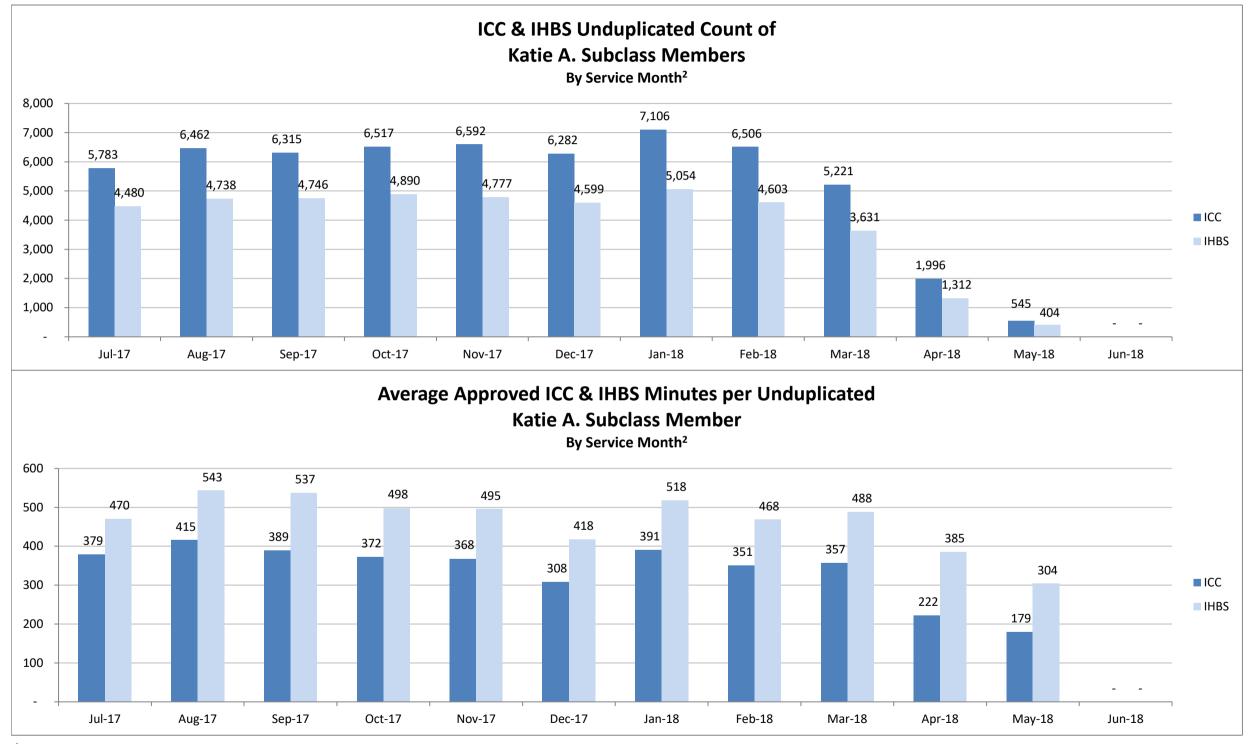

## SMHS Provided to Katie A. Subclass Members by Month

Procedure Codes H2015 (IHBS)/T1017 (ICC), Modifier HK; And Claims Submitted with DPI Element "KTA"

Report Run on 7/18/2018

<sup>&</sup>lt;sup>1</sup> All services are defined as any services billed on a claim with a "KTA" Demonstration Project Identifier or ICC, IHBS services.

<sup>&</sup>lt;sup>2</sup> Recent service months are affected by claim lag and, in general, do not represent the entire amount of services performed at the time this report is run. Please see the "Notes Updated" section on page 2 of this report for more information on claim lag or systemic issues that may be currently affecting claiming.