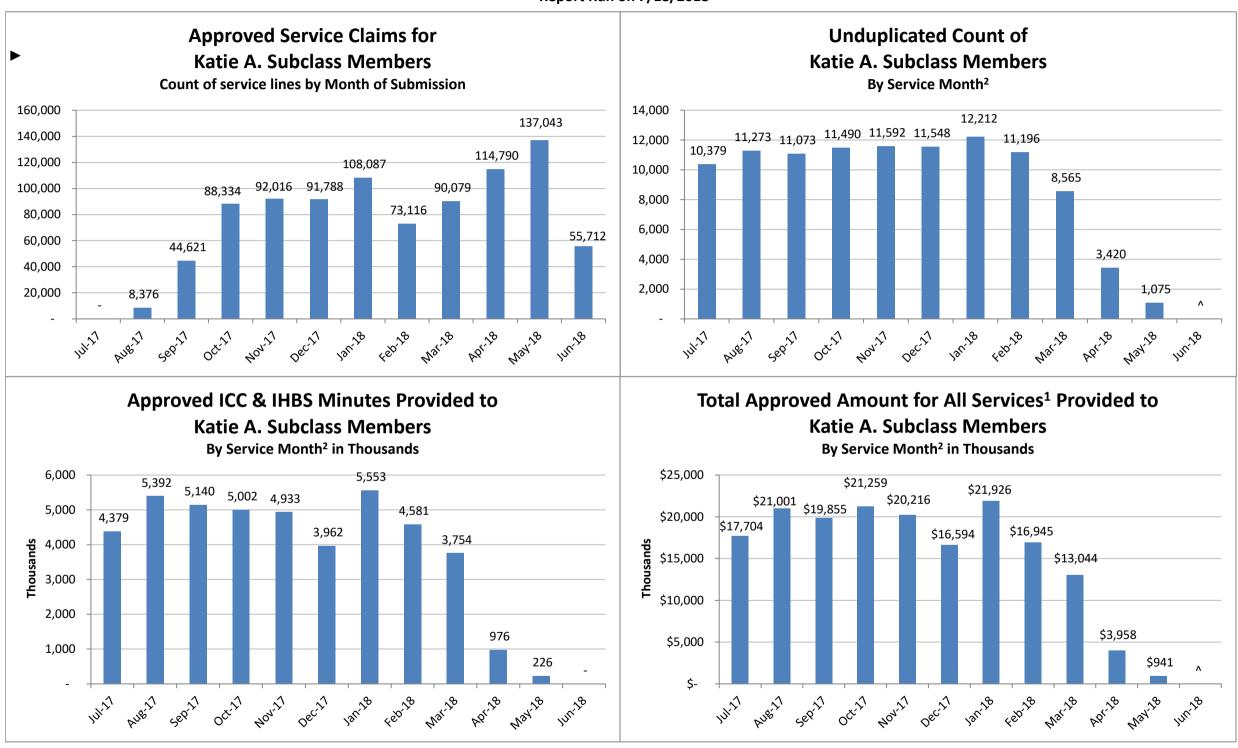

## SMHS Provided to Katie A. Subclass Members by Month

Procedure Codes H2015 (IHBS)/T1017 (ICC), Modifier HK; And Claims Submitted with DPI Element "KTA"

Report Run on 7/18/2018

<sup>&</sup>lt;sup>1</sup> All services are defined as any services billed on a claim with a "KTA" Demonstration Project Identifier or ICC, IHBS services.

<sup>&</sup>lt;sup>2</sup> Recent service months are affected by claim lag and, in general, do not represent the entire amount of services performed at the time this report is run. Please see the "Notes Updated" section on page 2 of this report for more information on claim lag or systemic issues that may be currently affecting claiming.

## **Definitions**

- Approved Service Claims: The total number of approved service lines adjudicated through the SDMC claiming system regardless of minutes or duplicate subclass member counts.
- Total Amount of Approved Katie A Services: The sum of all total approved amounts by the SDMC claiming system for claims with a DPI of "KTA" or claims billed with either Intensive Care Coordination or Intensive Home Based Services.
- Approved ICC & IHBS Minutes\*: The total number of approved Intensive Care Coordination and Intensive Home Based Services minutes adjudicated through the SDMC claiming system.
- Unduplicated Katie A. Subclass Members: The total number of unique Katie A subclass members linked to claims adjudicated and approved through the SDMC claiming system in a particular month (bar graph charts) or for previous 12 months (county table).
- **SMHS Provided to Katie A. Subclass Members:** Any Specialty Mental Health Services adjudicated and approved through the SDMC claiming system with the "KTA" DPI or billed with either Intensive Care Coordination or Intensive Home Based Services.
- \* Please see Page 72 of the MHSD Medi-Cal Billing Manual for more information on SMHS procedures.

## Notes Updated: May 31, 2018

- 1) Claims were being denied due to use of a secondary modifier with ICC and IHBS claims. These service modifiers indicated Telephone or Community. The claiming policy has been updated as follows: ICC and IHBS should be provided in the community and may be provided via telehealth and telephone in instances consistent with TCM and Mental Health Services. Activities unique to ICC and IHBS, such as the Children and Family Team, should be performed face to face as often as possible to address the needs of the child and achieve the level of intensity that these services require. A SDMC system change was implemented on 5/30/14 to correct this and Counties are in the process of submitting replacement claims.
- 2) There is typically claim lag between claim approval and the month of service, so the more recent month totals are typically less than older service month totals.
- 3) Not all counties have implemented the "KTA" claim indicator so their claims may be under reported for services other than ICC and IHBS.
- 4) County Table (pages 9 11) data elements have been suppressed or combined in county regions to protect client privacy. The OOC County Tables (formerly pages 12 14) have been removed to protect client privacy.
- 5) As of 3/1/2016 the query methodology was updated to search for "HK" modifiers (which indicate ICC and IHBS services) in 837 claim file primary, secondary and tertiary modifier positions. Previously, only the primary modifier position was queried for "HK" modifiers.
- 6) The "Approved Service Claims for Katie A. Subclass Members Count of service lines by Month of Submission" (page 3) are zero in July 2016. This submission rate is due to instructions that were provided to the counties and providers to delay submission of claims until new rate tables were approved. In July 2016, counties and providers did not submit claims from July 1st to July 16th. The delay in claim submissions has no impact on services provided to clients.