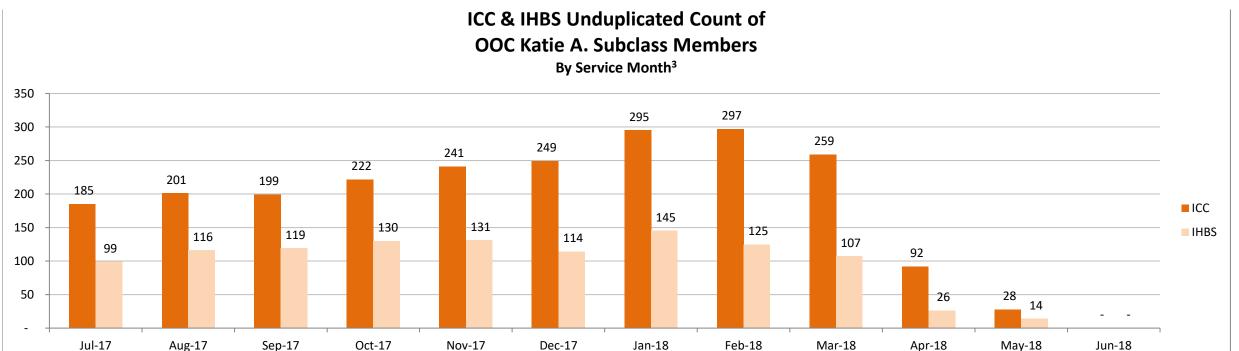

## SMHS Provided to Katie A. Subclass Members Treated Out of County (OOC)<sup>1</sup> by Month Procedure Codes H2015 (IHBS)/T1017 (ICC), Modifier HK; And Claims Submitted with DPI Element "KTA"

Report Run on 7/18/2018

<sup>&</sup>lt;sup>1</sup> Out of County (OOC) is defined as a claim submitted for a Katie A. Subclass Member where the Medi-Cal county of responsibility differs from the county of service.

<sup>&</sup>lt;sup>2</sup> All Services is defined as any services billed on a claim with a "KTA" Demonstration Project Identifier or ICC, IHBS services.

<sup>&</sup>lt;sup>3</sup> Recent service months are affected by claim lag and, in general, do not represent the entire amount of services performed at the time this report is run. Please see the "Notes Updated" section on page 2 of this report for more information on claim lag or systemic issues that may be currently affecting claiming.

<sup>^</sup> Data has been suppressed to protect patient privacy.