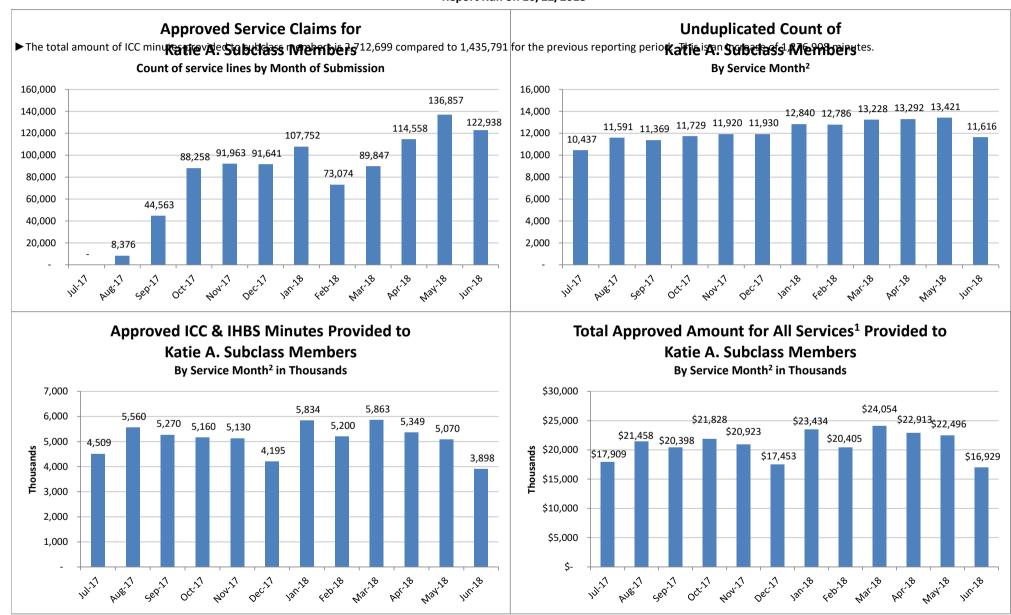

# SMHS Provided to Katie A. Subclass Members by Month

Procedure Codes H2015 (IHBS)/T1017 (ICC), Modifier HK; And Claims Submitted with DPI Element "KTA"

Report Run on 10/22/2018

<sup>&</sup>lt;sup>1</sup> All services are defined as any services billed on a claim with a "KTA" Demonstration Project Identifier or ICC, IHBS services.

<sup>&</sup>lt;sup>2</sup> Recent service months are affected by claim lag and, in general, do not represent the entire amount of services performed at the time this report is run. Please see the "Notes Updated" section on page 2 of this report for more information on claim lag or systemic issues that may be currently affecting claiming.