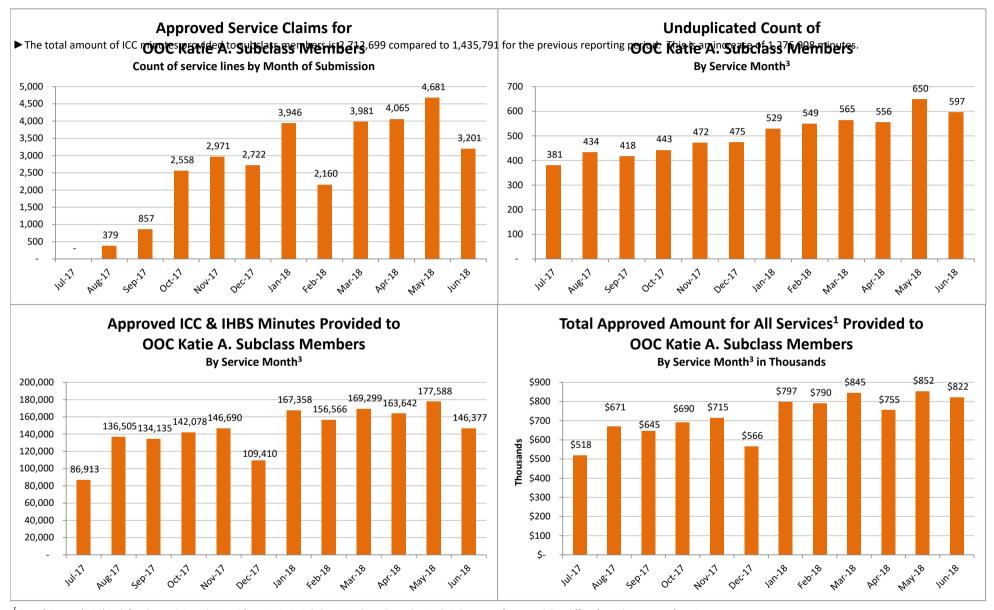

# SMHS Provided to Katie A. Subclass Members Treated Out of County (OOC)<sup>1</sup> by Month Procedure Codes H2015 (IHBS)/T1017 (ICC), Modifier HK; And Claims Submitted with DPI Element "KTA" Report Run on 10/22/2018

<sup>&</sup>lt;sup>1</sup>Out of County (OOC) is defined as a claim submitted for a Katie A. Subclass Member where the Medi-Cal county of responsibility differs from the county of service.

<sup>&</sup>lt;sup>2</sup> All Services is defined as any services billed on a claim with a "KTA" Demonstration Project Identifier or ICC, IHBS services.

<sup>&</sup>lt;sup>3</sup> Recent service months are affected by claim lag and, in general, do not represent the entire amount of services performed at the time this report is run. Please see the "Notes Updated" section on page 2 of this report for more information on claim lag or systemic issues that may be currently affecting claiming.

<sup>^</sup> Data has been suppressed to protect patient privacy.