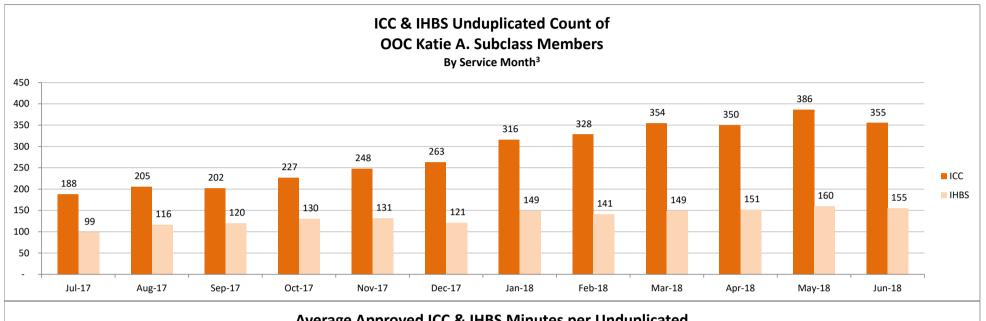

# SMHS Provided to Katie A. Subclass Members Treated Out of County (OOC)<sup>1</sup> by Month Procedure Codes H2015 (IHBS)/T1017 (ICC), Modifier HK; And Claims Submitted with DPI Element "KTA" Report Run on 10/22/2018

<sup>&</sup>lt;sup>1</sup>Out of County (OOC) is defined as a claim submitted for a Katie A. Subclass Member where the Medi-Cal county of responsibility differs from the county of service.

<sup>&</sup>lt;sup>2</sup> All Services is defined as any services billed on a claim with a "KTA" Demonstration Project Identifier or ICC, IHBS services.

<sup>&</sup>lt;sup>3</sup> Recent service months are affected by claim lag and, in general, do not represent the entire amount of services performed at the time this report is run. Please see the "Notes Updated" section on page 2 of this report for more information on claim lag or systemic issues that may be currently affecting claiming.

<sup>^</sup> Data has been suppressed to protect patient privacy.