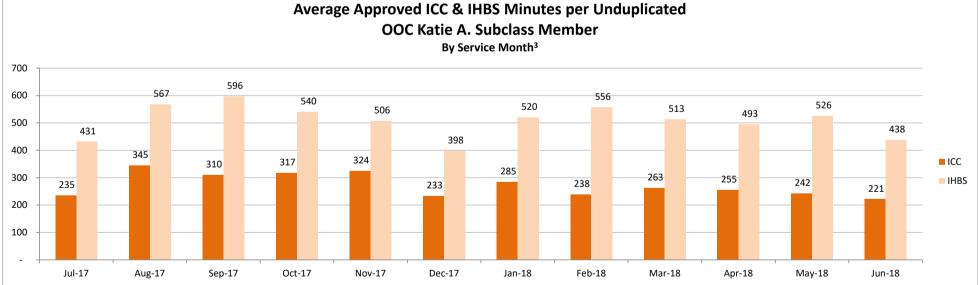

# SMHS Provided to Katie A. Subclass Members Treated Out of County (OOC)<sup>1</sup> by Month Procedure Codes H2015 (IHBS)/T1017 (ICC), Modifier HK; And Claims Submitted with DPI Element "KTA" Report Run on 10/22/2018

<sup>&</sup>lt;sup>1</sup>Out of County (OOC) is defined as a claim submitted for a Katie A. Subclass Member where the Medi-Cal county of responsibility differs from the county of service.

<sup>&</sup>lt;sup>2</sup> All Services is defined as any services billed on a claim with a "KTA" Demonstration Project Identifier or ICC, IHBS services.

<sup>&</sup>lt;sup>3</sup> Recent service months are affected by claim lag and, in general, do not represent the entire amount of services performed at the time this report is run. Please see the "Notes Updated" section on page 2 of this report for more information on claim lag or systemic issues that may be currently affecting claiming.

<sup>^</sup> Data has been suppressed to protect patient privacy.