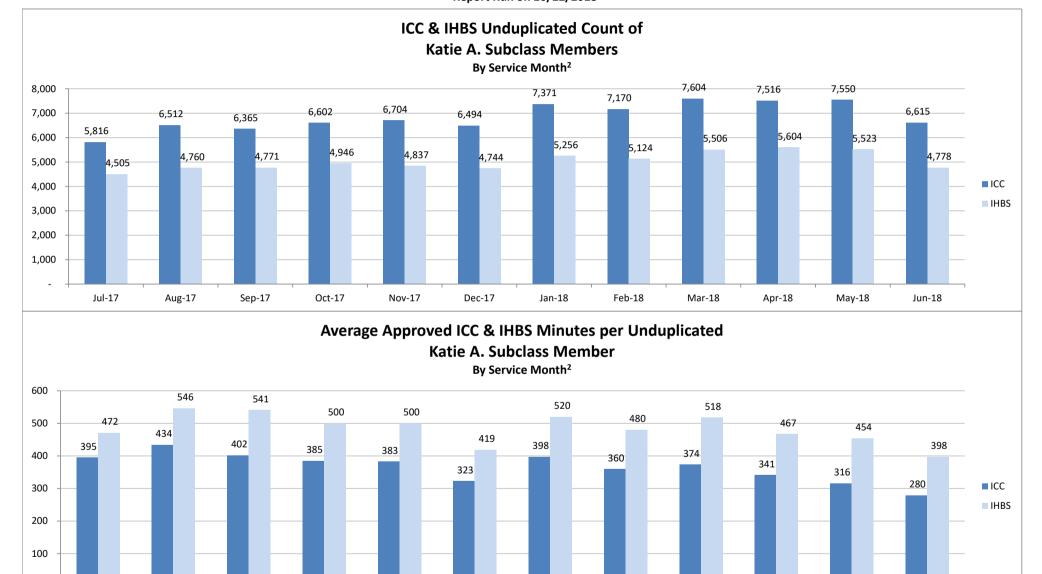

# SMHS Provided to Katie A. Subclass Members by Month

Procedure Codes H2015 (IHBS)/T1017 (ICC), Modifier HK; And Claims Submitted with DPI Element "KTA"

Report Run on 10/22/2018

Oct-17

Nov-17

Sep-17

Jul-17

Aug-17

Jan-18

Feb-18

Mar-18

Apr-18

May-18

Jun-18

Dec-17

<sup>&</sup>lt;sup>1</sup>All services are defined as any services billed on a claim with a "KTA" Demonstration Project Identifier or ICC, IHBS services.

<sup>&</sup>lt;sup>2</sup> Recent service months are affected by claim lag and, in general, do not represent the entire amount of services performed at the time this report is run. Please see the "Notes Updated" section on page 2 of this report for more information on claim lag or systemic issues that may be currently affecting claiming.