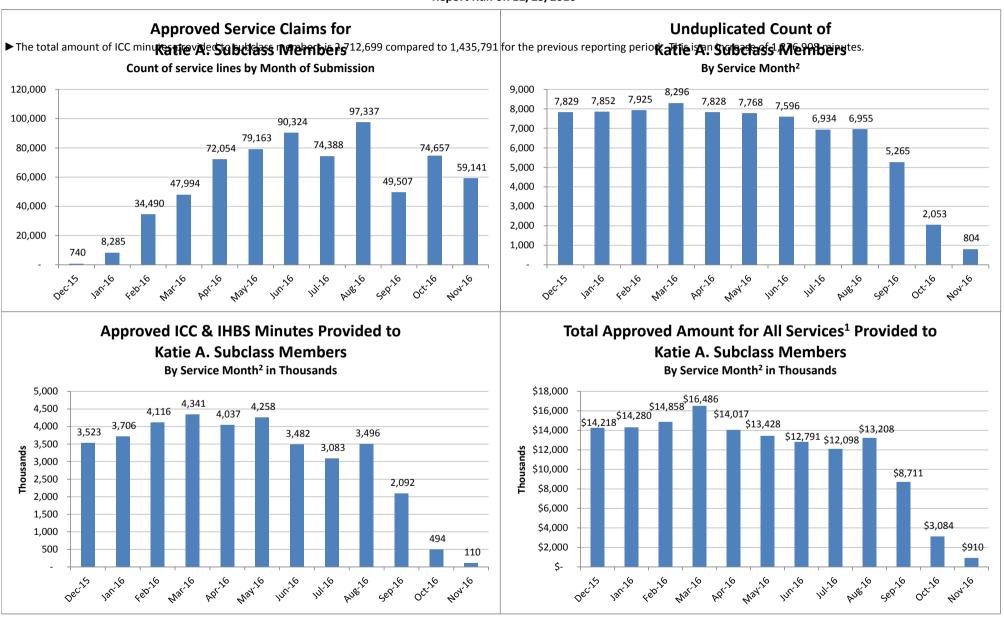

## SMHS Provided to Katie A. Subclass Members by Month

Procedure Codes H2015 (IHBS)/T1017 (ICC), Modifier HK; And
Claims Submitted with DPI Element "KTA"

Report Run on 12/23/2016

 $<sup>^1</sup>$ All services are defined as any services billed on a claim with a "KTA" Demonstration Project Identifier or ICC, IHBS services.

<sup>&</sup>lt;sup>2</sup>Recent service months are affected by claim lag and, in general, do not represent the entire amount of services performed at the time this report is run. Please see the "Notes Updated" section on page 2 of this report for more information on claim lag or systemic issues that may be currently affecting claiming.

# Supplemental Accessibility Tables

Table Name: Approved Service Claims for Katie A. Subclass Members, Count of service lines by Month of Submission

| Dec-15 | Jan-16 | Feb-16 | Mar-16 | Apr-16 | May-16 | Jun-16 | Jul-16 | Aug-16 | Sep-16 | Oct-16 | Nov-16 |
|--------|--------|--------|--------|--------|--------|--------|--------|--------|--------|--------|--------|
| 740    | 8,285  | 34,490 | 47,994 | 72,054 | 79,163 | 90,324 | 74,388 | 97,337 | 49,507 | 74,657 | 59,141 |

**Table Name:** Unduplicated Count of Katie A. Subclass Members, By Service Month<sup>2</sup>

| Dec-15 | Jan-16 | Feb-16 | Mar-16 | Apr-16 | May-16 | Jun-16 | Jul-16 | Aug-16 | Sep-16 | Oct-16 | Nov-16 |
|--------|--------|--------|--------|--------|--------|--------|--------|--------|--------|--------|--------|
| 7,829  | 7,852  | 7,925  | 8,296  | 7,828  | 7,768  | 7,596  | 6,934  | 6,955  | 5,265  | 2,053  | 804    |

Table Name: Approved ICC & IHBS Minutes Provided to Katie A. Subclass Members, By Service Month<sup>2</sup>

| Dec-15    | Jan-16    | Feb-16    | Mar-16    | Apr-16    | May-16    | Jun-16    | Jul-16    | Aug-16    | Sep-16    | Oct-16  | Nov-16  |
|-----------|-----------|-----------|-----------|-----------|-----------|-----------|-----------|-----------|-----------|---------|---------|
| 3,522,990 | 3,706,090 | 4,116,291 | 4,341,204 | 4,037,313 | 4,257,856 | 3,481,768 | 3,082,984 | 3,495,807 | 2,092,093 | 494,238 | 110,488 |

Table Name: Total Approved Amount for All Services<sup>1</sup> Provided to Katie A. Subclass Members, By Service Month<sup>2</sup>

| Dec-15        | Jan-16        | Feb-16        | Mar-16        | Apr-16        | May-16        | Jun-16        | Jul-16        | Aug-16        | Sep-16       | Oct-16       | Nov-16     |
|---------------|---------------|---------------|---------------|---------------|---------------|---------------|---------------|---------------|--------------|--------------|------------|
| \$ 14,218,086 | \$ 14,279,902 | \$ 14,858,207 | \$ 16,485,696 | \$ 14,017,058 | \$ 13,427,825 | \$ 12,790,596 | \$ 12,097,571 | \$ 13,207,724 | \$ 8,711,494 | \$ 3,084,296 | \$ 909,869 |