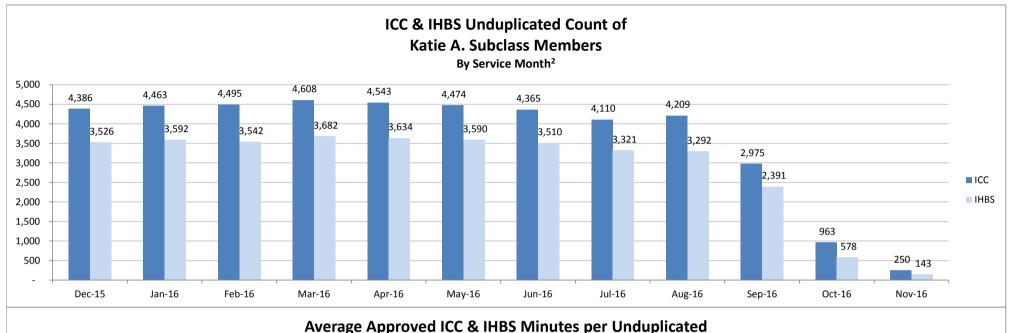

## SMHS Provided to Katie A. Subclass Members by Month

Procedure Codes H2015 (IHBS)/T1017 (ICC), Modifier HK; And Claims Submitted with DPI Element "KTA"

Report Run on 12/23/2016

<sup>&</sup>lt;sup>1</sup> All services are defined as any services billed on a claim with a "KTA" Demonstration Project Identifier or ICC, IHBS services.

<sup>&</sup>lt;sup>2</sup> Recent service months are affected by claim lag and, in general, do not represent the entire amount of services performed at the time this report is run. Please see the "Notes Updated" section on page 2 of this report for more information on claim lag or systemic issues that may be currently affecting claiming.

Table Name: ICC & IHBS Unduplicated Count of Katie A. Subclass Members, By Service Month<sup>2</sup>

|      | Dec-15 | Jan-16 | Feb-16 | Mar-16 | Apr-16 | May-16 | Jun-16 | Jul-16 | Aug-16 | Sep-16 | Oct-16 | Nov-16 |
|------|--------|--------|--------|--------|--------|--------|--------|--------|--------|--------|--------|--------|
| ICC  | 4,386  | 4,463  | 4,495  | 4,608  | 4,543  | 4,474  | 4,365  | 4,110  | 4,209  | 2,975  | 963    | 250    |
| IHBS | 3,526  | 3,592  | 3,542  | 3,682  | 3,634  | 3,590  | 3,510  | 3,321  | 3,292  | 2,391  | 578    | 143    |

Table Name: Average Approved ICC & IHBS Minutes per Unduplicated Katie A. Subclass Member, By Service Month<sup>2</sup>

|      | Dec-15 | Jan-16 | Feb-16 | Mar-16 | Apr-16 | May-16 | Jun-16 | Jul-16 | Aug-16 | Sep-16 | Oct-16 | Nov-16 |
|------|--------|--------|--------|--------|--------|--------|--------|--------|--------|--------|--------|--------|
| ICC  | 390    | 403    | 411    | 426    | 407    | 434    | 361    | 350    | 403    | 300    | 229    | 192    |
| IHBS | 494    | 511    | 617    | 621    | 579    | 625    | 523    | 482    | 534    | 489    | 460    | 415    |