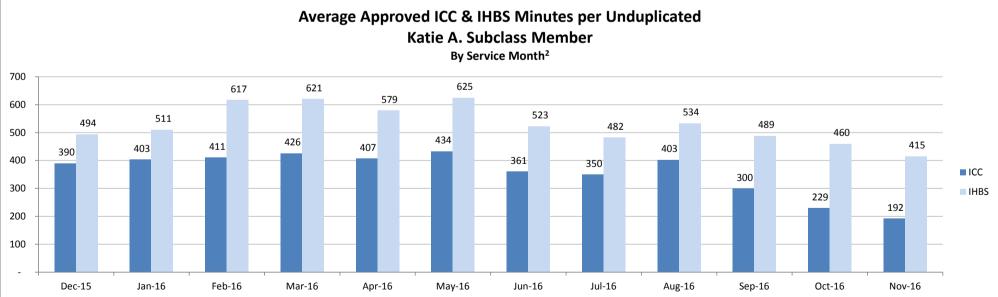

# SMHS Provided to Katie A. Subclass Members Treated Out of County (OOC)<sup>1</sup> by Month

Procedure Codes H2015 (IHBS)/T1017 (ICC), Modifier HK; And
Claims Submitted with DPI Element "KTA"

Report Run on 12/23/2016

<sup>&</sup>lt;sup>1</sup>Out of County (OOC) is defined as a claim submitted for a Katie A. Subclass Member where the Medi-Cal county of responsibility differs from the county of service.

<sup>&</sup>lt;sup>2</sup> All Services is defined as any services billed on a claim with a "KTA" Demonstration Project Identifier or ICC, IHBS services.

<sup>&</sup>lt;sup>3</sup> Recent service months are affected by claim lag and, in general, do not represent the entire amount of services performed at the time this report is run. Please see the "Notes Updated" section on page 2 of this report for more information on claim lag or systemic issues that may be currently affecting claiming.

<sup>^</sup> Data has been suppressed to protect patient privacy.

# Supplemental Accessibility Tables

Table Name: Approved Service Claims for OOC Katie A. Subclass Members, Count of service lines by Month of Submission

| De | c-15 | Jan-16 | Feb-16 | Mar-16 | Apr-16 | May-16 | Jun-16 | Jul-16 | Aug-16 | Sep-16 | Oct-16 | Nov-16 |
|----|------|--------|--------|--------|--------|--------|--------|--------|--------|--------|--------|--------|
|    | 21   | 407    | 886    | 1,392  | 2,034  | 2,803  | 2,310  | 1,725  | 2,871  | 1,806  | 1,669  | 1,410  |

Table Name: Unduplicated Count of OOC Katie A. Subclass Members, By Service Month<sup>3</sup>

| Dec-15 | Jan-16 | Feb-16 | Mar-16 | Apr-16 | May-16 |     | Jul-16 | Aug-16 | Sep-16 | Oct-16 | Nov-16 |
|--------|--------|--------|--------|--------|--------|-----|--------|--------|--------|--------|--------|
| 229    | 240    | 243    | 257    | 239    | 223    | 224 | 206    | 183    | 164    | 72     | 44     |

Table Name: Approved ICC & IHBS Minutes Provided to OOC Katie A. Subclass Members, By Service Month<sup>3</sup>

| Dec-15 | Jan-16 | Feb-16 | Mar-16 | Apr-16 | May-16 | Jun-16 | Jul-16 | Aug-16 | Sep-16 | Oct-16 | Nov-16 |
|--------|--------|--------|--------|--------|--------|--------|--------|--------|--------|--------|--------|
| 71,477 | 72,843 | 86,520 | 91,589 | 83,834 | 75,731 | 71,647 | 43,972 | 43,078 | 30,516 | 7,781  | 2,982  |

Table Name: Total Approved Amount for All Services<sup>2</sup> Provided to OOC Katie A. Subclass Members, By Service Month<sup>3</sup>

| De | c-15    | Jan-1 | 16      | Feb- | 16      | Mar- | -16     | Apr- | 16      | May- | 16      | Jun- | 16      | Jul-1 | 6       | Aug- | 16      | Sep-2 | 16      | Oct-16 | ō      | Nov-1 | .6     |
|----|---------|-------|---------|------|---------|------|---------|------|---------|------|---------|------|---------|-------|---------|------|---------|-------|---------|--------|--------|-------|--------|
| \$ | 412,570 | \$    | 418,821 | \$   | 436,067 | \$   | 543,126 | \$   | 445,552 | \$   | 394,529 | \$   | 390,491 | \$    | 292,121 | \$   | 309,669 | \$    | 233,644 | \$     | 69,468 | \$    | 35,075 |