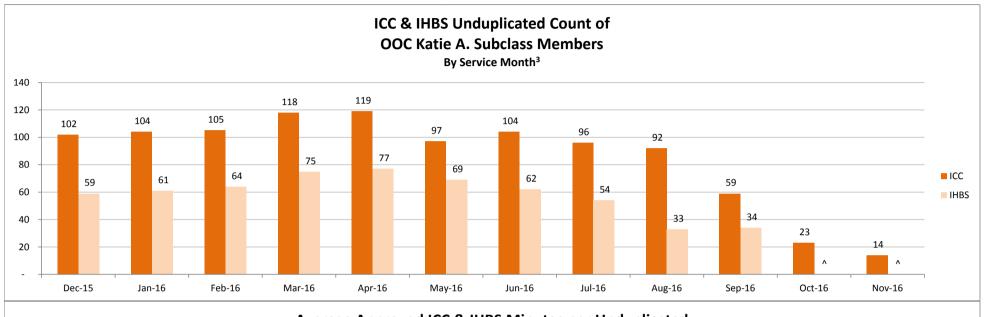

Table Name: Unduplicated Count of OOC Katie A. Subclass Members, By Service Month<sup>3</sup>

| Dec-15 | Jan-16 | Feb-16 | Mar-16 | Apr-16 | May-16 |     | Jul-16 | Aug-16 | Sep-16 | Oct-16 | Nov-16 |
|--------|--------|--------|--------|--------|--------|-----|--------|--------|--------|--------|--------|
| 229    | 240    | 243    | 257    | 239    | 223    | 224 | 206    | 183    | 164    | 72     | 44     |

Table Name: ICC & IHBS Unduplicated Count of OOC Katie A. Subclass Members, By Service Month<sup>3</sup>

|      | Dec-15 | Jan-16 | Feb-16 | Mar-16 | Apr-16 | May-16 | Jun-16 | Jul-16 | Aug-16 | Sep-16 | Oct-16 | Nov-16 |
|------|--------|--------|--------|--------|--------|--------|--------|--------|--------|--------|--------|--------|
| ICC  | 102    | 104    | 105    | 118    | 119    | 97     | 104    | 96     | 92     | 59     | 23     | 14     |
| IHBS | 59     | 61     | 64     | 75     | 77     | 69     | 62     | 54     | 33     | 34     | ^      | ٨      |