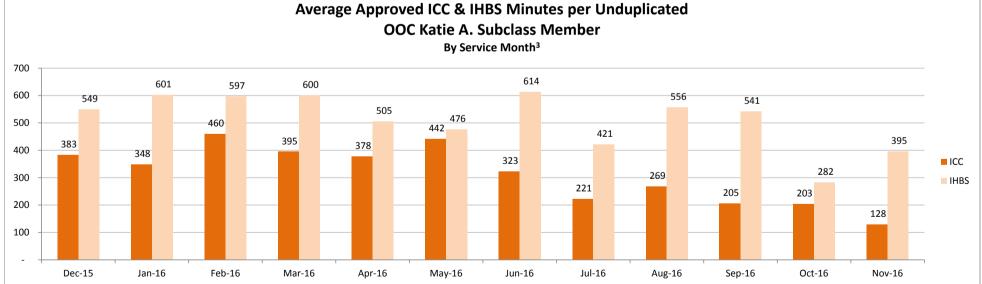

Table Name: Average Approved ICC & IHBS Minutes per Unduplicated OOC Katie A. Subclass Member, By Service Month<sup>3</sup>

|      | Dec-15 | Jan-16 | Feb-16 | Mar-16 | Apr-16 | May-16 | Jun-16 | Jul-16 | Aug-16 | Sep-16 | Oct-16 | Nov-16 |
|------|--------|--------|--------|--------|--------|--------|--------|--------|--------|--------|--------|--------|
| ICC  | 383    | 348    | 460    | 395    | 378    | 442    | 323    | 221    | 269    | 205    | 203    | 128    |
| IHBS | 549    | 601    | 597    | 600    | 505    | 476    | 614    | 421    | 556    | 541    | 282    | 395    |