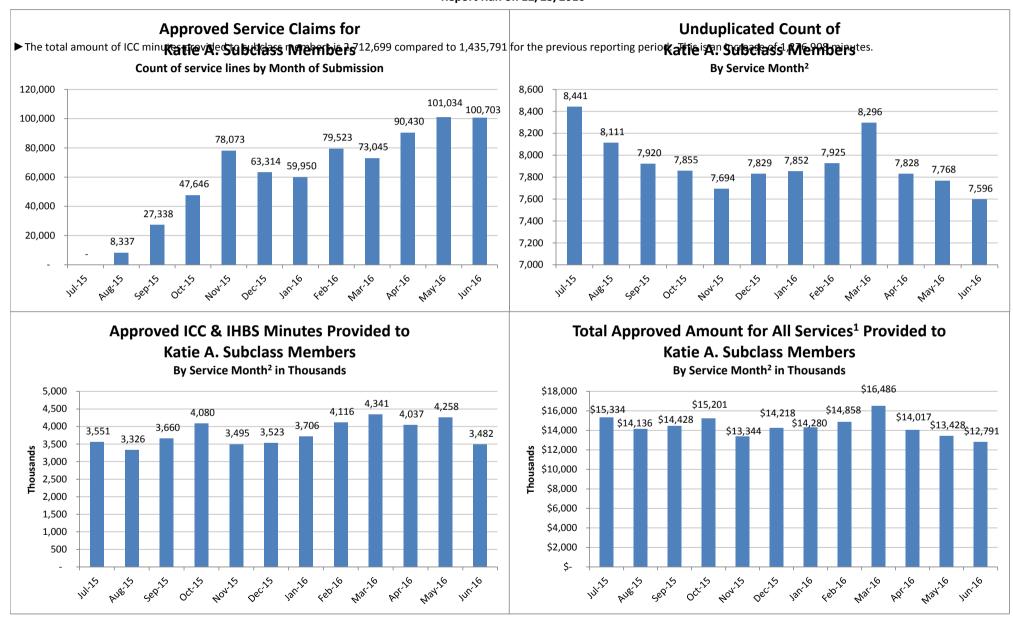

## SMHS Provided to Katie A. Subclass Members by Month

Procedure Codes H2015 (IHBS)/T1017 (ICC), Modifier HK; And Claims Submitted with DPI Element "KTA"

Report Run on 12/23/2016

<sup>&</sup>lt;sup>1</sup> All services are defined as any services billed on a claim with a "KTA" Demonstration Project Identifier or ICC, IHBS services.

<sup>&</sup>lt;sup>2</sup>Recent service months are affected by claim lag and, in general, do not represent the entire amount of services performed at the time this report is run. Please see the "Notes Updated" section on page 2 of this report for more information on claim lag or systemic issues that may be currently affecting claiming.

# Supplemental Accessibility Tables

Table Name: Approved Service Claims for Katie A. Subclass Members, Count of service lines by Month of Submission

| Jul-15 | Aug-15 | Sep-15 | Oct-15 | Nov-15 | Dec-15 | Jan-16 | Feb-16 | Mar-16 | Apr-16 | May-16  | Jun-16  |
|--------|--------|--------|--------|--------|--------|--------|--------|--------|--------|---------|---------|
| -      | 8,337  | 27,338 | 47,646 | 78,073 | 63,314 | 59,950 | 79,523 | 73,045 | 90,430 | 101,034 | 100,703 |

Table Name: Unduplicated Count of Katie A. Subclass Members, By Service Month<sup>2</sup>

|   | Jul-15 | Aug-15 | Sep-15 | Oct-15 | Nov-15 | Dec-15 | Jan-16 | Feb-16 | Mar-16 | Apr-16 | May-16 | Jun-16 |
|---|--------|--------|--------|--------|--------|--------|--------|--------|--------|--------|--------|--------|
| I | 8,441  | 8,111  | 7,920  | 7,855  | 7,694  | 7,829  | 7,852  | 7,925  | 8,296  | 7,828  | 7,768  | 7,596  |

Table Name: Approved ICC & IHBS Minutes Provided to Katie A. Subclass Members, By Service Month<sup>2</sup>

| I | Jul-15    | Aug-15    | Sep-15    | Oct-15    | Nov-15    | Dec-15    | Jan-16    | Feb-16    | Mar-16    | Apr-16    | May-16    | Jun-16    |
|---|-----------|-----------|-----------|-----------|-----------|-----------|-----------|-----------|-----------|-----------|-----------|-----------|
|   | 3,550,605 | 3,325,592 | 3,660,204 | 4,079,848 | 3,494,983 | 3,522,990 | 3,706,090 | 4,116,291 | 4,341,204 | 4,037,313 | 4,257,856 | 3,481,768 |

Table Name: Total Approved Amount for All Services<sup>1</sup> Provided to Katie A. Subclass Members, By Service Month<sup>2</sup>

| Jul-15        | Aug-15        | Sep-15        | Oct-15        | Nov-15        | Dec-15        | Jan-16        | Feb-16        | Mar-16        | Apr-16        | May-16        | Jun-16        |
|---------------|---------------|---------------|---------------|---------------|---------------|---------------|---------------|---------------|---------------|---------------|---------------|
| \$ 15,333,710 | \$ 14,135,523 | \$ 14,427,570 | \$ 15,200,626 | \$ 13,344,302 | \$ 14,218,086 | \$ 14,279,902 | \$ 14,858,207 | \$ 16,485,696 | \$ 14,017,058 | \$ 13,427,825 | \$ 12,790,596 |