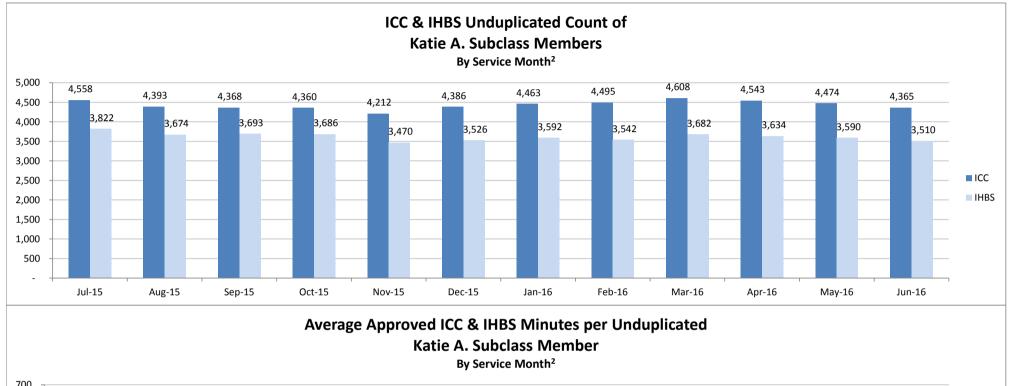

## SMHS Provided to Katie A. Subclass Members by Month

Procedure Codes H2015 (IHBS)/T1017 (ICC), Modifier HK; And Claims Submitted with DPI Element "KTA"

Report Run on 12/23/2016

<sup>&</sup>lt;sup>1</sup> All services are defined as any services billed on a claim with a "KTA" Demonstration Project Identifier or ICC, IHBS services.

<sup>&</sup>lt;sup>2</sup> Recent service months are affected by claim lag and, in general, do not represent the entire amount of services performed at the time this report is run. Please see the "Notes Updated" section on page 2 of this report for more information on claim lag or systemic issues that may be currently affecting claiming.

Table Name: ICC & IHBS Unduplicated Count of Katie A. Subclass Members, By Service Month<sup>2</sup>

|      | Jul-15 | Aug-15 | Sep-15 | Oct-15 | Nov-15 | Dec-15 | Jan-16 | Feb-16 | Mar-16 | Apr-16 | May-16 | Jun-16 |
|------|--------|--------|--------|--------|--------|--------|--------|--------|--------|--------|--------|--------|
| ICC  | 4,558  | 4,393  | 4,368  | 4,360  | 4,212  | 4,386  | 4,463  | 4,495  | 4,608  | 4,543  | 4,474  | 4,365  |
| IHBS | 3,822  | 3,674  | 3,693  | 3,686  | 3,470  | 3,526  | 3,592  | 3,542  | 3,682  | 3,634  | 3,590  | 3,510  |

Table Name: Average Approved ICC & IHBS Minutes per Unduplicated Katie A. Subclass Member, By Service Month<sup>2</sup>

|      | Jul-15 | Aug-15 | Sep-15 | Oct-15 | Nov-15 | Dec-15 | Jan-16 | Feb-16 | Mar-16 | Apr-16 | May-16 | Jun-16 |
|------|--------|--------|--------|--------|--------|--------|--------|--------|--------|--------|--------|--------|
| ICC  | 378    | 369    | 399    | 420    | 406    | 390    | 403    | 411    | 426    | 407    | 434    | 361    |
| IHBS | 458    | 444    | 497    | 582    | 491    | 494    | 511    | 617    | 621    | 579    | 625    | 523    |