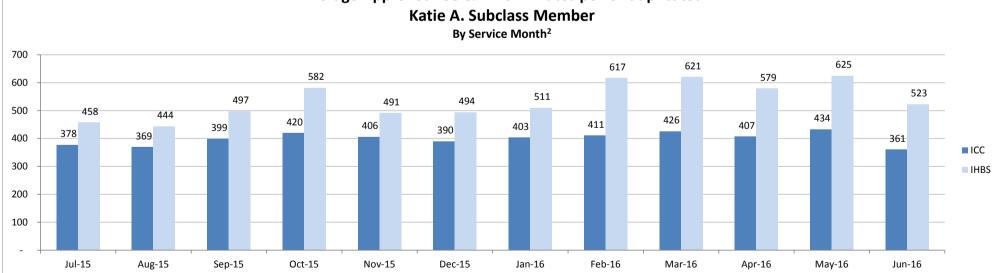

# SMHS Provided to Katie A. Subclass Members Treated Out of County (OOC)<sup>1</sup> by Month

Procedure Codes H2015 (IHBS)/T1017 (ICC), Modifier HK; And Claims Submitted with DPI Element "KTA" Report Run on 12/23/2016

<sup>&</sup>lt;sup>1</sup>Out of County (OOC) is defined as a claim submitted for a Katie A. Subclass Member where the Medi-Cal county of responsibility differs from the county of service.

<sup>&</sup>lt;sup>2</sup> All Services is defined as any services billed on a claim with a "KTA" Demonstration Project Identifier or ICC, IHBS services.

<sup>&</sup>lt;sup>3</sup> Recent service months are affected by claim lag and, in general, do not represent the entire amount of services performed at the time this report is run. Please see the "Notes Updated" section on page 2 of this report for more information on claim lag or systemic issues that may be currently affecting claiming.

# Supplemental Accessibility Tables

Table Name: Approved Service Claims for OOC Katie A. Subclass Members, Count of service lines by Month of Submission

| Jul-15 | Aug-15 | Sep-15 | Oct-15 | Nov-15 | Dec-15 | Jan-16 | Feb-16 | Mar-16 | Apr-16 | May-16 | Jun-16 |
|--------|--------|--------|--------|--------|--------|--------|--------|--------|--------|--------|--------|
| -      | 254    | 509    | 1,339  | 2,115  | 1,797  | 1,527  | 2,240  | 2,190  | 2,599  | 3,322  | 2,612  |

Table Name: Unduplicated Count of OOC Katie A. Subclass Members, By Service Month<sup>3</sup>

| Jul-15 | Aug-15 | Sep-15 | Oct-15 | Nov-15 | Dec-15 | Jan-16 | Feb-16 | Mar-16 | Apr-16 | May-16 | Jun-16 |
|--------|--------|--------|--------|--------|--------|--------|--------|--------|--------|--------|--------|
| 212    | 204    | 227    | 235    | 249    | 229    | 240    | 243    | 257    | 239    | 223    | 224    |

Table Name: Approved ICC & IHBS Minutes Provided to OOC Katie A. Subclass Members, By Service Month<sup>3</sup>

|   | Jul-15 | Aug-15 | Sep-15 | Oct-15  | Nov-15 | Dec-15 | Jan-16 | Feb-16 | Mar-16 | Apr-16 | May-16 | Jun-16 |
|---|--------|--------|--------|---------|--------|--------|--------|--------|--------|--------|--------|--------|
| I | 80,263 | 71,293 | 80,651 | 104,748 | 78,602 | 71,477 | 72,843 | 86,520 | 91,589 | 83,834 | 75,731 | 71,647 |

Table Name: Total Approved Amount for All Services<sup>2</sup> Provided to OOC Katie A. Subclass Members, By Service Month<sup>3</sup>

|   | Jul-15  | Aug-1      | Sep-      | 15   | Oct-15  | Nov-15     | Dec-15     | Jan-16     |      | Feb-16  | Mar-16     | Apr-16     | May-16     | Jun-16     |
|---|---------|------------|-----------|------|---------|------------|------------|------------|------|---------|------------|------------|------------|------------|
| Ş | 353,135 | \$ 324,440 | \$ 394,32 | 3 \$ | 473,514 | \$ 447,322 | \$ 412,570 | \$ 418,821 | \$ 4 | 436,067 | \$ 543,126 | \$ 445,552 | \$ 394,529 | \$ 390,491 |