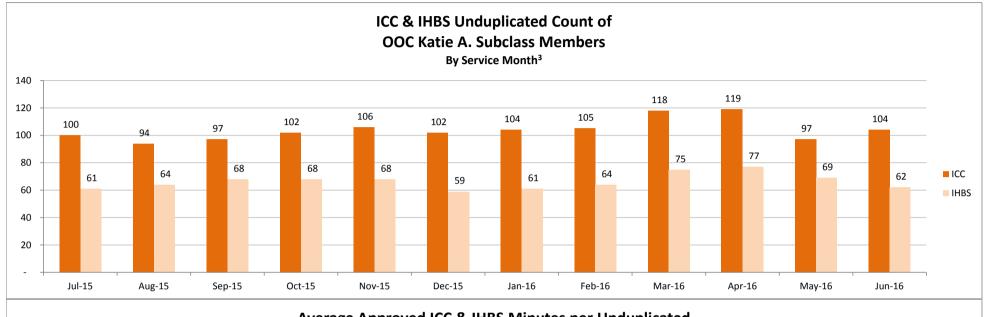

# SMHS Provided to Katie A. Subclass Members Treated Out of County (OOC)<sup>1</sup> by Month

Procedure Codes H2015 (IHBS)/T1017 (ICC), Modifier HK; And
Claims Submitted with DPI Element "KTA"

Report Run on 12/23/2016

<sup>&</sup>lt;sup>1</sup>Out of County (OOC) is defined as a claim submitted for a Katie A. Subclass Member where the Medi-Cal county of responsibility differs from the county of service.

<sup>&</sup>lt;sup>2</sup> All Services is defined as any services billed on a claim with a "KTA" Demonstration Project Identifier or ICC, IHBS services.

<sup>&</sup>lt;sup>3</sup> Recent service months are affected by claim lag and, in general, do not represent the entire amount of services performed at the time this report is run. Please see the "Notes Updated" section on page 2 of this report for more information on claim lag or systemic issues that may be currently affecting claiming.

<sup>^</sup> Data has been suppressed to protect patient privacy.

Table Name: ICC & IHBS Unduplicated Count of OOC Katie A. Subclass Members, By Service Month<sup>3</sup>

|      | Jul-15 | Aug-15 | Sep-15 | Oct-15 | Nov-15 | Dec-15 | Jan-16 | Feb-16 | Mar-16 | Apr-16 | May-16 | Jun-16 |
|------|--------|--------|--------|--------|--------|--------|--------|--------|--------|--------|--------|--------|
| ICC  | 100    | 94     | 97     | 102    | 106    | 102    | 104    | 105    | 118    | 119    | 97     | 104    |
| IHBS | 61     | 64     | 68     | 68     | 68     | 59     | 61     | 64     | 75     | 77     | 69     | 62     |