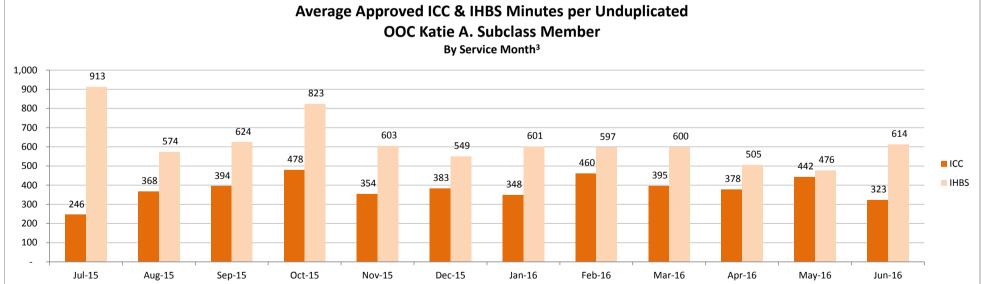

# SMHS Provided to Katie A. Subclass Members Treated Out of County (OOC) by Month

Procedure Codes H2015 (IHBS)/T1017 (ICC), Modifier HK; And
Claims Submitted with DPI Element "KTA"

Report Run on 12/23/2016

Table Name: Average Approved ICC & IHBS Minutes per Unduplicated OOC Katie A. Subclass Member, By Service Month<sup>3</sup>

|      | Jul-15 | Aug-15 | Sep-15 | Oct-15 | Nov-15 | Dec-15 | Jan-16 | Feb-16 | Mar-16 | Apr-16 | May-16 | Jun-16 |
|------|--------|--------|--------|--------|--------|--------|--------|--------|--------|--------|--------|--------|
| ICC  | 246    | 368    | 394    | 478    | 354    | 383    | 348    | 460    | 395    | 378    | 442    | 323    |
| IHBS | 913    | 574    | 624    | 823    | 603    | 549    | 601    | 597    | 600    | 505    | 476    | 614    |