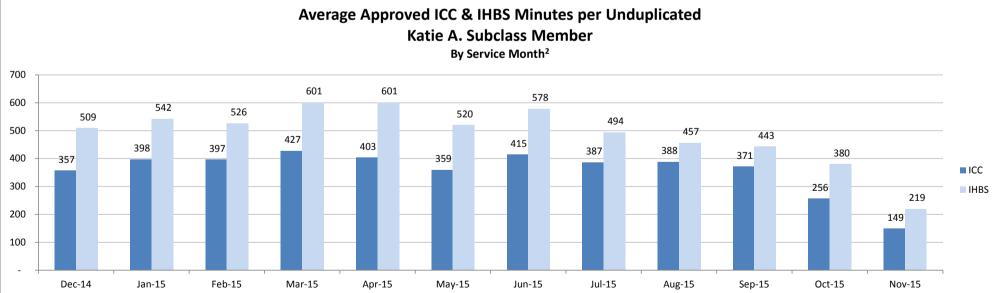

# SMHS Provided to Katie A. Subclass Members by Month

Procedure Codes H2015 (IHBS)/T1017 (ICC), Modifier HK; And Claims Submitted with DPI Element "KTA"

Report Run on 12/16/2015

Table Name: Average Approved ICC & IHBS Minutes per Unduplicated Katie A. Subclass Member, By Service Month<sup>2</sup>

|      | Dec-14 | Jan-15 | Feb-15 | Mar-15 | Apr-15 | May-15 | Jun-15 | Jul-15 | Aug-15 | Sep-15 | Oct-15 | Nov-15 |
|------|--------|--------|--------|--------|--------|--------|--------|--------|--------|--------|--------|--------|
| ICC  | 357    | 398    | 397    | 427    | 403    | 359    | 415    | 387    | 388    | 371    | 256    | 149    |
| IHBS | 509    | 542    | 526    | 601    | 601    | 520    | 578    | 494    | 457    | 443    | 380    | 219    |