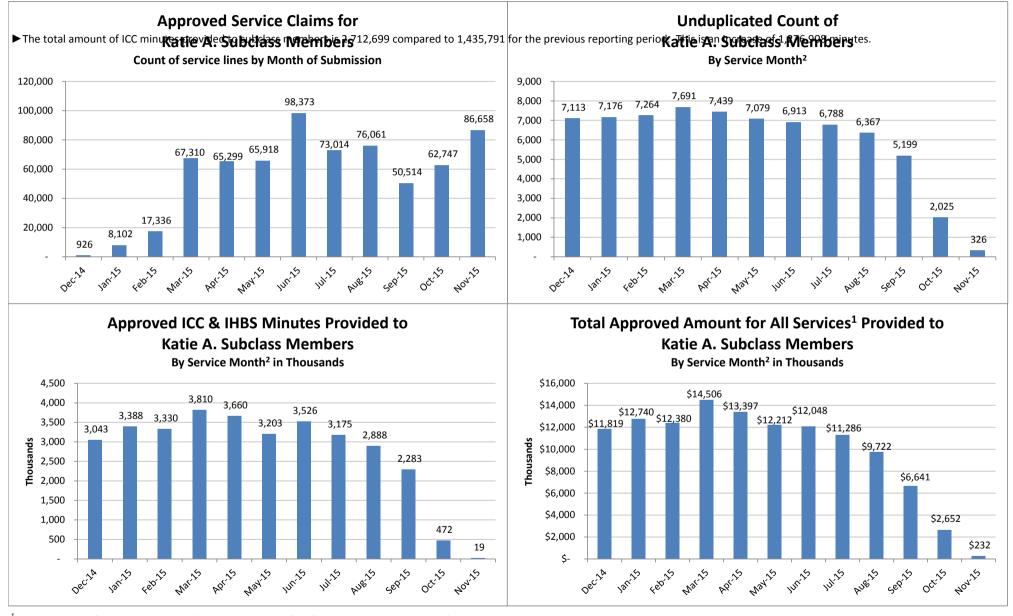

### SMHS Provided to Katie A. Subclass Members by Month

Procedure Codes H2015 (IHBS)/T1017 (ICC), Modifier HK; And Claims Submitted with DPI Element "KTA"

Report Run on 12/16/2015

<sup>&</sup>lt;sup>1</sup> All services are defined as any services billed on a claim with a "KTA" Demonstration Project Identifier or ICC, IHBS services.

<sup>&</sup>lt;sup>2</sup> Recent service months are affected by claim lag and, in general, do not represent the entire amount of services performed at the time this report is run. Please see the "Notes Updated" section on page 2 of this report for more information on claim lag or systemic issues that may be currently affecting claiming.

# Supplemental Accessibility Tables

Table Name: Approved Service Claims for Katie A. Subclass Members, Count of service lines by Month of Submission

| Dec-14 | Jan-15 | Feb-15 | Mar-15 | Apr-15 | May-15 | Jun-15 | Jul-15 | Aug-15 | Sep-15 | Oct-15 | Nov-15 |
|--------|--------|--------|--------|--------|--------|--------|--------|--------|--------|--------|--------|
| 926    | 8,102  | 17,336 | 67,310 | 65,299 | 65,918 | 98,373 | 73,014 | 76,061 | 50,514 | 62,747 | 86,658 |

Table Name: Unduplicated Count of Katie A. Subclass Members, By Service Month<sup>2</sup>

| Dec-14 | Jan-15 | Feb-15 | Mar-15 | Apr-15 | May-15 | Jun-15 | Jul-15 | Aug-15 | Sep-15 | Oct-15 | Nov-15 |
|--------|--------|--------|--------|--------|--------|--------|--------|--------|--------|--------|--------|
| 7,113  | 7,176  | 7,264  | 7,691  | 7,439  | 7,079  | 6,913  | 6,788  | 6,367  | 5,199  | 2,025  | 326    |

Table Name: Approved ICC & IHBS Minutes Provided to Katie A. Subclass Members, By Service Month<sup>2</sup>

| Dec-14    | Jan-15    | Feb-15    | Mar-15    | Apr-15    | May-15    | Jun-15    | Jul-15    | Aug-15    | Sep-15    | Oct-15  | Nov-15 |
|-----------|-----------|-----------|-----------|-----------|-----------|-----------|-----------|-----------|-----------|---------|--------|
| 3,043,068 | 3,388,315 | 3,330,369 | 3,810,117 | 3,659,902 | 3,203,020 | 3,526,032 | 3,175,190 | 2,887,917 | 2,282,998 | 472,002 | 19,358 |

Table Name: Total Approved Amount for All Services<sup>1</sup> Provided to Katie A. Subclass Members, By Service Month<sup>2</sup>

| Dec-14        | Jan-15        | Feb-15        | Mar-15        | Apr-15        | May-15        | Jun-15        | Jul-15        | Aug-15       | Sep-15       | Oct-15       | Nov-15     |
|---------------|---------------|---------------|---------------|---------------|---------------|---------------|---------------|--------------|--------------|--------------|------------|
| \$ 11,819,372 | \$ 12,739,870 | \$ 12,380,285 | \$ 14,506,397 | \$ 13,396,715 | \$ 12,212,407 | \$ 12,048,055 | \$ 11,286,166 | \$ 9,721,644 | \$ 6,641,196 | \$ 2,652,250 | \$ 232,127 |