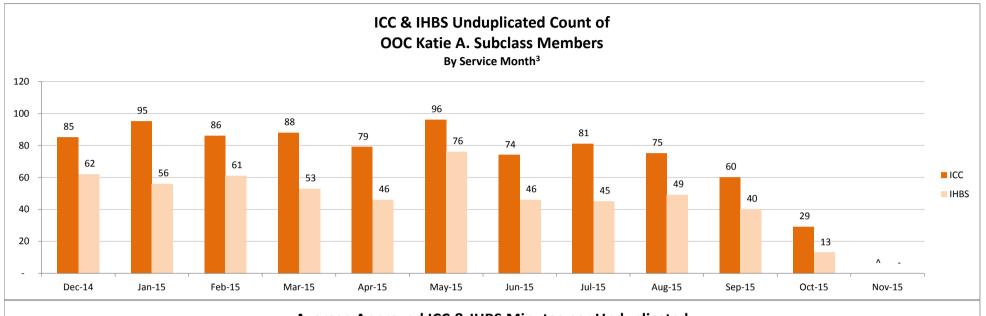

Table Name: ICC & IHBS Unduplicated Count of OOC Katie A. Subclass Members, By Service Month<sup>3</sup>

|      | Dec-14 | Jan-15 | Feb-15 | Mar-15 | Apr-15 | May-15 | Jun-15 | Jul-15 | Aug-15 | Sep-15 | Oct-15 | Nov-15 |
|------|--------|--------|--------|--------|--------|--------|--------|--------|--------|--------|--------|--------|
| ICC  | 85     | 95     | 86     | 88     | 79     | 96     | 74     | 81     | 75     | 60     | 29     | ٨      |
| IHBS | 62     | 56     | 61     | 53     | 46     | 76     | 46     | 45     | 49     | 40     | 13     | -      |