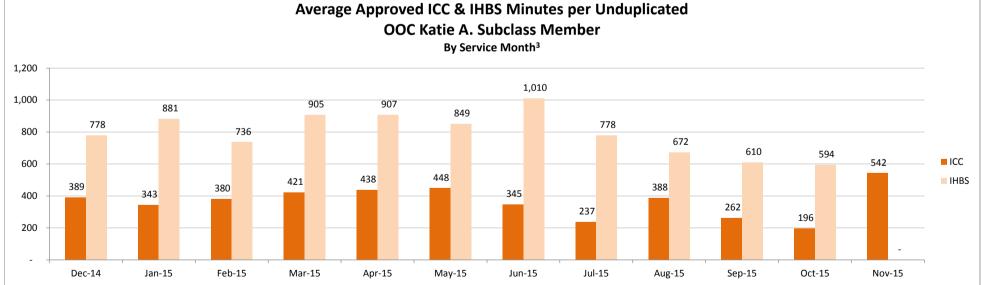

Table Name: Average Approved ICC & IHBS Minutes per Unduplicated OOC Katie A. Subclass Member, By Service Month<sup>3</sup>

|      | Dec-14 | Jan-15 | Feb-15 | Mar-15 | Apr-15 | May-15 | Jun-15 | Jul-15 | Aug-15 | Sep-15 | Oct-15 | Nov-15 |
|------|--------|--------|--------|--------|--------|--------|--------|--------|--------|--------|--------|--------|
| ICC  | 389    | 343    | 380    | 421    | 438    | 448    | 345    | 237    | 388    | 262    | 196    | 542    |
| IHBS | 778    | 881    | 736    | 905    | 907    | 849    | 1,010  | 778    | 672    | 610    | 594    | -      |