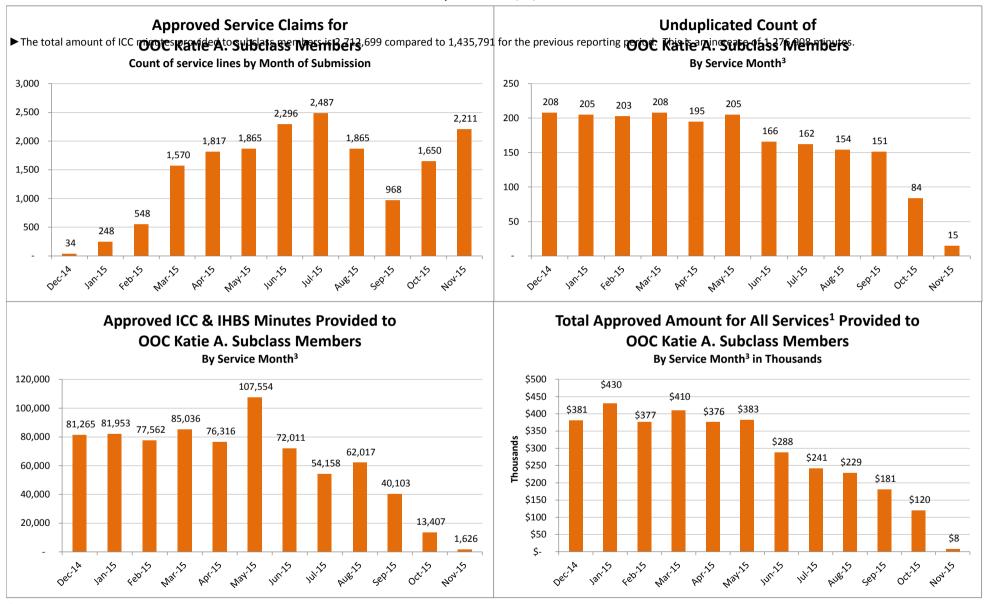

# SMHS Provided to Katie A. Subclass Members Treated Out of County (OOC)<sup>1</sup> by Month

Procedure Codes H2015 (IHBS)/T1017 (ICC), Modifier HK; And
Claims Submitted with DPI Element "KTA"

Report Run on 12/16/2015

<sup>&</sup>lt;sup>1</sup>Out of County (OOC) is defined as a claim submitted for a Katie A. Subclass Member where the Medi-Cal county of responsibility differs from the county of service.

<sup>&</sup>lt;sup>2</sup> All Services is defined as any services billed on a claim with a "KTA" Demonstration Project Identifier or ICC, IHBS services.

<sup>&</sup>lt;sup>3</sup> Recent service months are affected by claim lag and, in general, do not represent the entire amount of services performed at the time this report is run. Please see the "Notes Updated" section on page 2 of this report for more information on claim lag or systemic issues that may be currently affecting claiming.

<sup>^</sup> Data has been suppressed to protect patient privacy.

# Supplemental Accessibility Tables

Table Name: Approved Service Claims for OOC Katie A. Subclass Members, Count of service lines by Month of Submission

| Dec-14 | Jan-15 | Feb-15 | Mar-15 | Apr-15 | May-15 | Jun-15 | Jul-15 | Aug-15 | Sep-15 | Oct-15 | Nov-15 |
|--------|--------|--------|--------|--------|--------|--------|--------|--------|--------|--------|--------|
| 34     | 248    | 548    | 1,570  | 1,817  | 1,865  | 2,296  | 2,487  | 1,865  | 968    | 1,650  | 2,211  |

**Table Name:** Unduplicated Count of OOC Katie A. Subclass Members, By Service Month<sup>3</sup>

| Dec-14 | Jan-15 |     | Feb-15 | Mar-15 | Apr-15 | May-15 | Jun-15 | Jul-15 | Aug-15 | Sep-15 | Oct-15 | Nov-15 |
|--------|--------|-----|--------|--------|--------|--------|--------|--------|--------|--------|--------|--------|
| 20     | 3      | 205 | 203    | 208    | 195    | 205    | 166    | 162    | 154    | 151    | 84     | 15     |

Table Name: Approved ICC & IHBS Minutes Provided to OOC Katie A. Subclass Members, By Service Month<sup>3</sup>

| Dec-14 | Jan-15 | Feb-15 | Mar-15 | Apr-15 | May-15  | Jun-15 | Jul-15 | Aug-15 | Sep-15 | Oct-15 | Nov-15 |
|--------|--------|--------|--------|--------|---------|--------|--------|--------|--------|--------|--------|
| 81,265 | 81,953 | 77,562 | 85,036 | 76,316 | 107,554 | 72,011 | 54,158 | 62,017 | 40,103 | 13,407 | 1,626  |

Table Name: Total Approved Amount for All Services<sup>2</sup> Provided to OOC Katie A. Subclass Members, By Service Month<sup>3</sup>

| De | c-14    | Jan-1 | 15      | Feb- | 15      | Mar- | 15      | Apr- | 15      | May | -15     | Jun- | 15      | Jul-1 | 5       | Aug- | 15      | Sep-2 | 15      | Oct- | 15      | Nov-15 |       |
|----|---------|-------|---------|------|---------|------|---------|------|---------|-----|---------|------|---------|-------|---------|------|---------|-------|---------|------|---------|--------|-------|
| \$ | 381,235 | \$    | 429,818 | \$   | 377,347 | \$   | 409,987 | \$   | 375,852 | \$  | 382,789 | \$   | 287,967 | \$    | 241,117 | \$   | 228,767 | \$    | 181,336 | \$   | 119,826 | \$     | 7,837 |