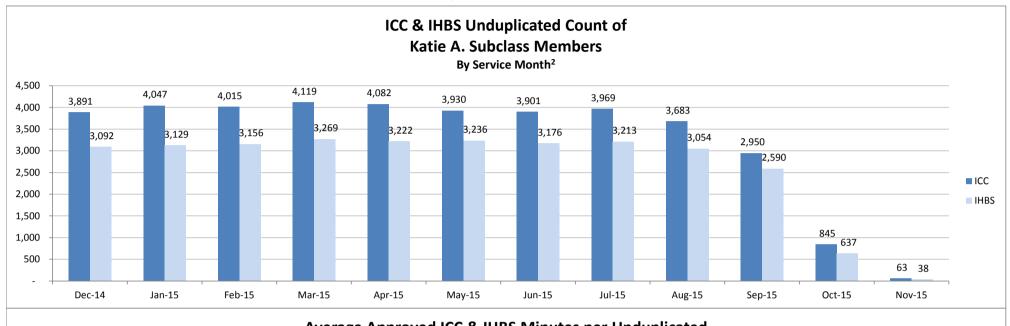

### SMHS Provided to Katie A. Subclass Members by Month

Procedure Codes H2015 (IHBS)/T1017 (ICC), Modifier HK; And Claims Submitted with DPI Element "KTA"

Report Run on 12/16/2015

<sup>&</sup>lt;sup>1</sup>All services are defined as any services billed on a claim with a "KTA" Demonstration Project Identifier or ICC, IHBS services.

<sup>&</sup>lt;sup>2</sup> Recent service months are affected by claim lag and, in general, do not represent the entire amount of services performed at the time this report is run. Please see the "Notes Updated" section on page 2 of this report for more information on claim lag or systemic issues that may be currently affecting claiming.

Table Name: ICC & IHBS Unduplicated Count of Katie A. Subclass Members, By Service Month<sup>2</sup>

|      | Dec-14 | Jan-15 | Feb-15 | Mar-15 | Apr-15 | May-15 | Jun-15 | Jul-15 | Aug-15 | Sep-15 | Oct-15 | Nov-15 |
|------|--------|--------|--------|--------|--------|--------|--------|--------|--------|--------|--------|--------|
| ICC  | 3,891  | 4,047  | 4,015  | 4,119  | 4,082  | 3,930  | 3,901  | 3,969  | 3,683  | 2,950  | 845    | 63     |
| IHBS | 3,092  | 3,129  | 3,156  | 3,269  | 3,222  | 3,236  | 3,176  | 3,213  | 3,054  | 2,590  | 637    | 38     |