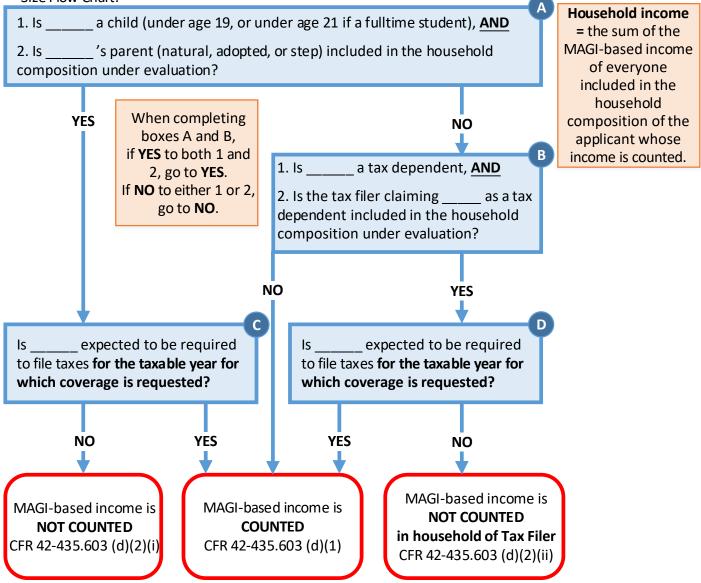

## **MAGI-Based Medi-Cal**

## Whose Income Counts in the Household Calculation?

✓ Pre-condition: Household composition for the applicant has been identified.

✓ Process for each <u>person</u> in each household composition that was created through the Household Size Flow Chart.