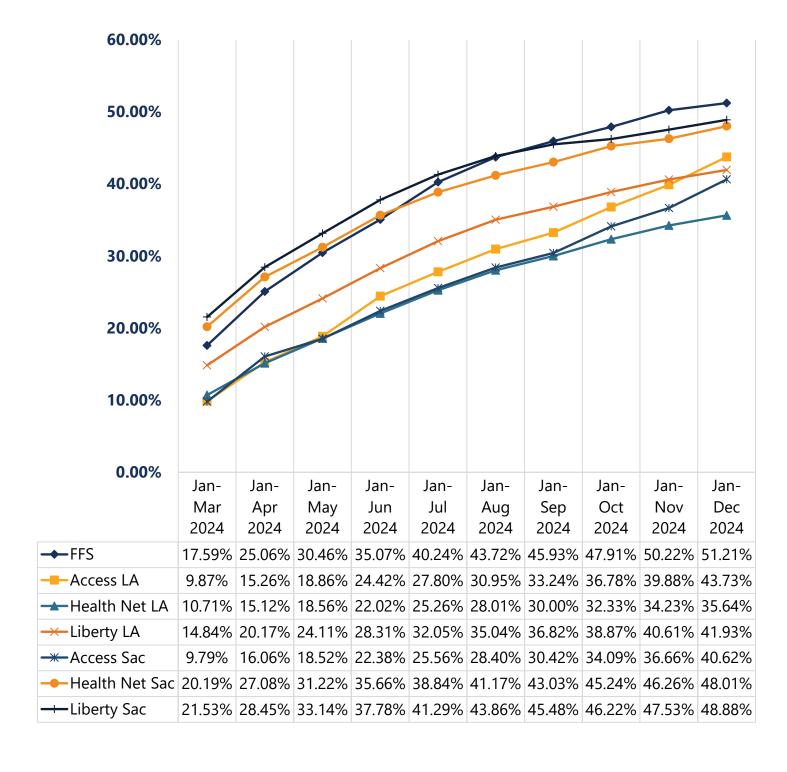

Figure 2: Annual Dental Visits (ADV) by Month for Members ages 0-20

## **Annual Dental Visits - Monthly**

January - December Utilization for Eligibles 0 to 20

Figure 3: Preventive Services by Year for Members ages 0-20