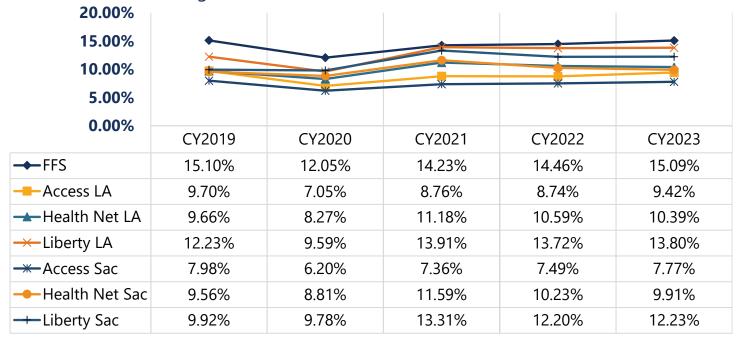

#### **Preventive Services - Annual**

CY 2019 - CY 2023 for Eligible Members 21+

Figure 12: Preventive Services by Month for Members ages 21 and older