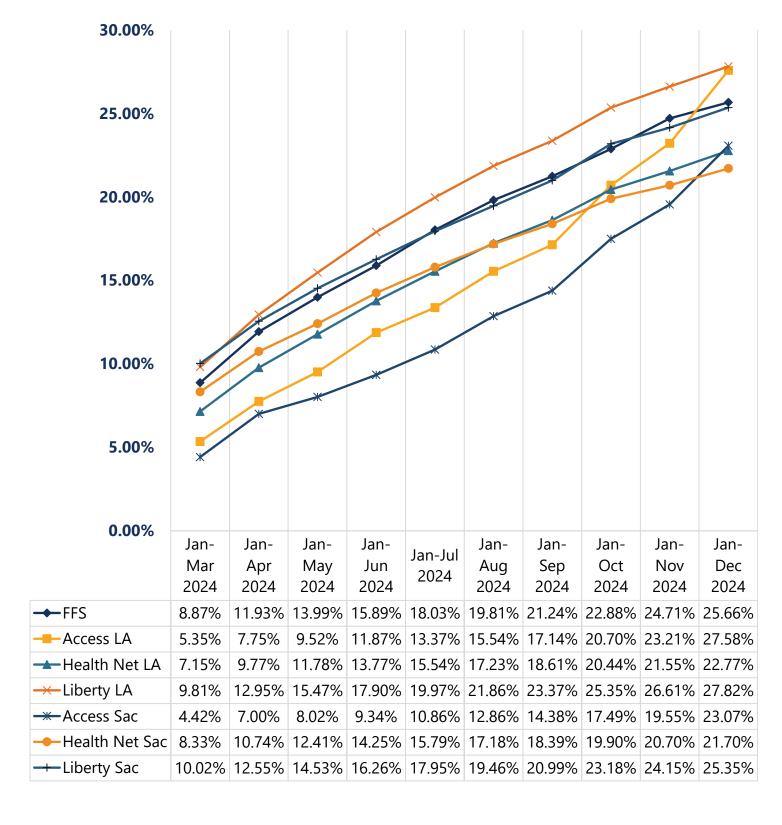

#### **Preventive Services - Annual**

CY 2019 - CY 2023 Utilization for Eligibles 0 to 20

Figure 4: Preventive Services by Month for Members ages 0-20

# **Preventive Services - Monthly**

January - December Utilization for Eligibles 0 to 20

| 50.00%<br>45.00%<br>40.00%<br>35.00%<br>30.00%<br>25.00%<br>15.00%<br>10.00%<br>5.00% |             | ×           | ×           | ×           | ×           | ×           | *<br>*      | ************************************** | *           | <b>*</b>    |
|---------------------------------------------------------------------------------------|-------------|-------------|-------------|-------------|-------------|-------------|-------------|----------------------------------------|-------------|-------------|
| 3.0076                                                                                | Jan-<br>Mar | Jan-<br>Apr | Jan-<br>May | Jan-<br>Jun | Jan-<br>Jul | Jan-<br>Aug | Jan-<br>Sep | Jan-<br>Oct                            | Jan-<br>Nov | Jan-<br>Dec |
|                                                                                       | 2024        | 2024        | 2024        | 2024        | 2024        | 2024        | 2024        | 2024                                   | 2024        | 2024        |
| <b>→</b> FFS                                                                          | 14.36%      | 21.33%      | 26.63%      | 31.36%      | 36.92%      | 40.59%      | 42.91%      | 45.01%                                 | 47.38%      | 48.43%      |
| Access LA                                                                             | 7.62%       | 12.12%      | 15.26%      | 20.58%      | 23.88%      | 26.54%      | 28.47%      | 30.62%                                 | 33.00%      | 34.95%      |
| → Health Net LA                                                                       | 8.24%       | 12.10%      | 15.18%      | 18.53%      | 21.59%      | 24.26%      | 26.21%      | 28.49%                                 | 30.38%      | 31.84%      |
| Liberty LA                                                                            | 11.71%      | 16.38%      | 20.10%      | 24.42%      | 28.19%      | 31.06%      | 32.83%      | 34.74%                                 | 36.52%      | 37.86%      |
| <del>-</del> → Access Sac                                                             | 7.33%       | 12.59%      | 14.76%      | 18.32%      | 21.28%      | 23.47%      | 25.10%      | 27.56%                                 | 29.65%      | 32.23%      |
| Health Net Sac                                                                        | 14.66%      | 20.96%      | 25.24%      | 29.99%      | 33.62%      | 36.18%      | 38.20%      | 40.56%                                 | 41.63%      | 43.46%      |
| Liberty Sac                                                                           | 16.51%      | 23.09%      | 27.73%      | 32.85%      | 36.80%      | 39.51%      | 41.18%      | 42.14%                                 | 43.56%      | 45.05%      |