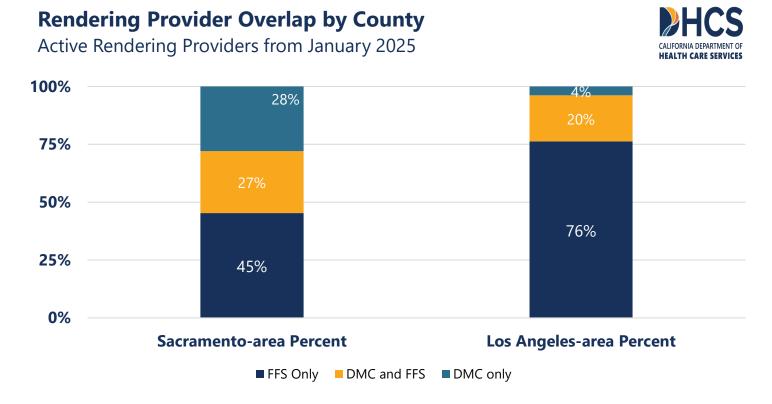

#### RENDERING PROVIDER DATA

The following section provides the count of enrolled providers who also provided services within the last year in dental offices or Safety Net Clinics (SNCs) within Los Angeles, Sacramento, and surrounding counties in both the Fee-For-Service (FFS) and Dental Managed Care (DMC) delivery systems.<sup>5</sup>

Figure 13: Rendering Provider Overlap by County

Table 1: Rendering Provider Overlap in FFS and DMC in Sacramento and Los Angeles County

| Category    | Sacramento<br>Rendering Provider Count | Los Angeles<br>Rendering Provider Count |  |  |  |
|-------------|----------------------------------------|-----------------------------------------|--|--|--|
| FFS Only    | 406                                    | 6,565                                   |  |  |  |
| DMC and FFS | 240                                    | 1,715                                   |  |  |  |
| DMC Only    | 251                                    | 328                                     |  |  |  |
| Total       | 897                                    | 8,608                                   |  |  |  |

<sup>&</sup>lt;sup>5</sup> Data Source: Contractor reports from January 2025 matched with claims for dates of service between January 1, 2024, and December 31, 2024, to identify the county the providers served.