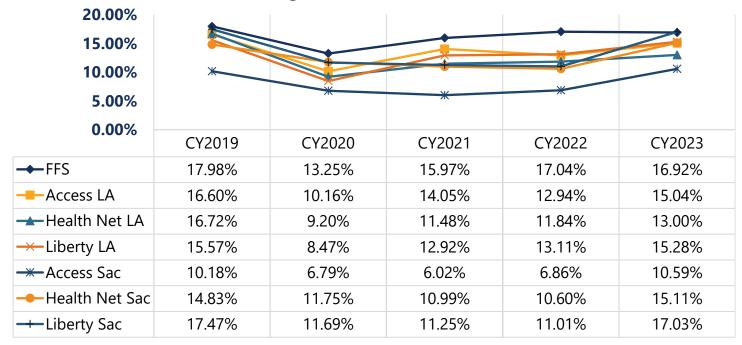

#### **Preventive Services - Annual**

CY 2019 - CY 2023 Utilization for Eligibles 0 to 20

Figure 4: Preventive Services by Month for Members ages 0-20

# **Preventive Services - Monthly**

January - December Utilization for Eligibles 0 to 20

| 50.00%<br>45.00%<br>40.00%<br>35.00%<br>30.00%<br>25.00%<br>15.00%<br>10.00%<br>5.00% |             | ×           | ×           | ×           | ×           | ×           | *<br>*      | ************************************** | *           | <b>*</b>    |
|---------------------------------------------------------------------------------------|-------------|-------------|-------------|-------------|-------------|-------------|-------------|----------------------------------------|-------------|-------------|
| 3.0076                                                                                | Jan-<br>Mar | Jan-<br>Apr | Jan-<br>May | Jan-<br>Jun | Jan-<br>Jul | Jan-<br>Aug | Jan-<br>Sep | Jan-<br>Oct                            | Jan-<br>Nov | Jan-<br>Dec |
|                                                                                       | 2024        | 2024        | 2024        | 2024        | 2024        | 2024        | 2024        | 2024                                   | 2024        | 2024        |
| <b>→</b> FFS                                                                          | 14.36%      | 21.33%      | 26.63%      | 31.36%      | 36.92%      | 40.59%      | 42.91%      | 45.01%                                 | 47.38%      | 48.43%      |
| Access LA                                                                             | 7.62%       | 12.12%      | 15.26%      | 20.58%      | 23.88%      | 26.54%      | 28.47%      | 30.62%                                 | 33.00%      | 34.95%      |
| → Health Net LA                                                                       | 8.24%       | 12.10%      | 15.18%      | 18.53%      | 21.59%      | 24.26%      | 26.21%      | 28.49%                                 | 30.38%      | 31.84%      |
| Liberty LA                                                                            | 11.71%      | 16.38%      | 20.10%      | 24.42%      | 28.19%      | 31.06%      | 32.83%      | 34.74%                                 | 36.52%      | 37.86%      |
| <del>-</del> → Access Sac                                                             | 7.33%       | 12.59%      | 14.76%      | 18.32%      | 21.28%      | 23.47%      | 25.10%      | 27.56%                                 | 29.65%      | 32.23%      |
| Health Net Sac                                                                        | 14.66%      | 20.96%      | 25.24%      | 29.99%      | 33.62%      | 36.18%      | 38.20%      | 40.56%                                 | 41.63%      | 43.46%      |
| Liberty Sac                                                                           | 16.51%      | 23.09%      | 27.73%      | 32.85%      | 36.80%      | 39.51%      | 41.18%      | 42.14%                                 | 43.56%      | 45.05%      |