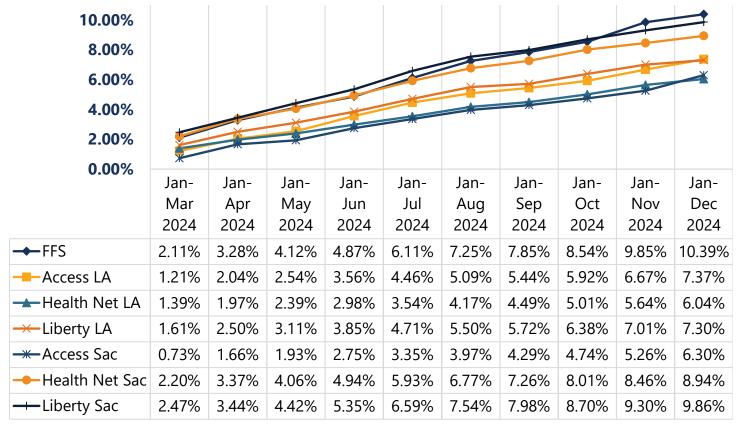

Figure 2: Annual Dental Visits (ADV) by Month for Members ages 0-20

## **Annual Dental Visits - Monthly**

January - December Utilization for Eligibles 0 to 20

Figure 3: Preventive Services by Year for Members ages 0-20