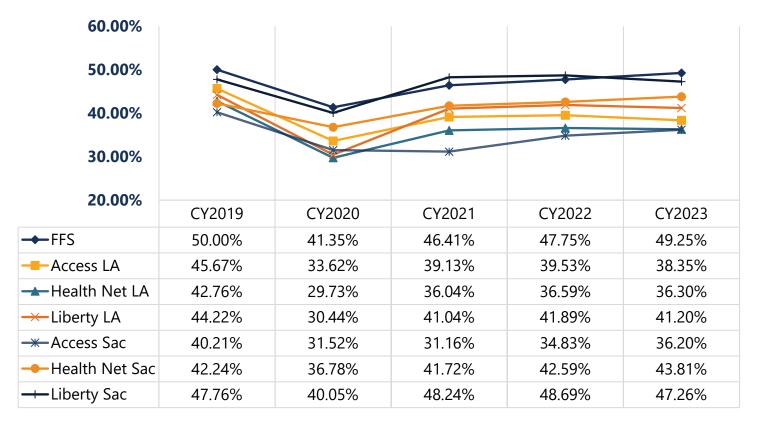

Figure 1: Annual Dental Visits (ADV) by Year for Members ages 0-20

#### **Annual Dental Visits - Annual**

CY 2019 - CY 2023 Utilization for Eligibles 0 to 20

<sup>&</sup>lt;sup>1</sup> Utilization is calculated based on: **Numerator:** Number of members in the denominator who received any dental service (Current Dental Terminology (CDT) D0100-D9999 or Current Procedural Terminology (CPT) 99188), including dental encounters at safety net clinics (SNCs). **Denominator:** Number of members with at least 90 days continuous enrollment in the same plan during the measurement period.