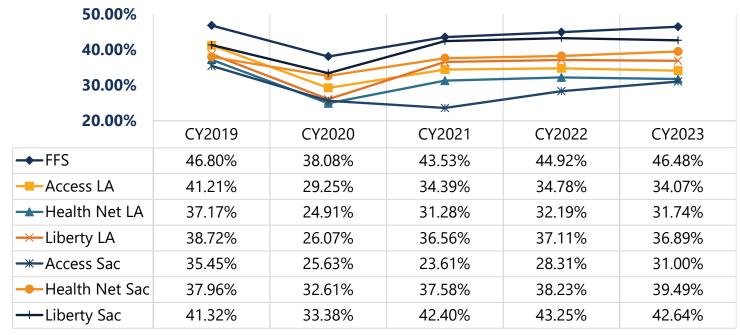

## **Annual Dental Visits - Monthly**

January - December Utilization for Eligibles 0 to 20

Figure 3: Preventive Services by Year for Members ages 0-20

#### **Preventive Services - Annual**

CY 2019 - CY 2023 Utilization for Eligibles 0 to 20

Figure 4: Preventive Services by Month for Members ages 0-20