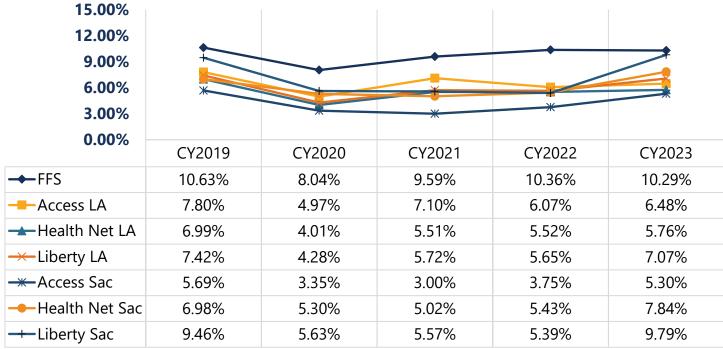

Figure 1: Annual Dental Visits (ADV) by Year for Members ages 0-20

#### **Annual Dental Visits - Annual**

CY 2019 - CY 2023 Utilization for Eligibles 0 to 20

<sup>&</sup>lt;sup>1</sup> Utilization is calculated based on: **Numerator:** Number of members in the denominator who received any dental service (Current Dental Terminology (CDT) D0100-D9999 or Current Procedural Terminology (CPT) 99188), including dental encounters at safety net clinics (SNCs). **Denominator:** Number of members with at least 90 days continuous enrollment in the same plan during the measurement period.