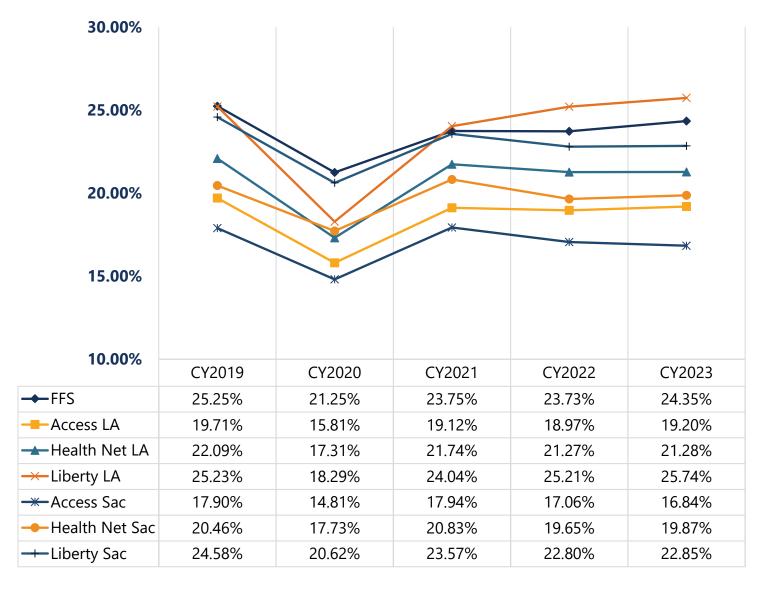

## **Annual Dental Visits - Monthly**

January - December Utilization for Eligibles 0 to 20

Figure 3: Preventive Services by Year for Members ages 0-20

#### **Preventive Services - Annual**

CY 2019 - CY 2023 Utilization for Eligibles 0 to 20

Figure 4: Preventive Services by Month for Members ages 0-20