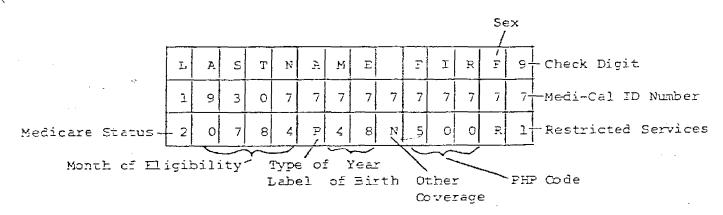

As a result of the increasing number of alternative capitated health care systems, it has become necessary for the Department of Health Services (DHS) to modify the format of Medi-Cal card labels. The number of capitated health care systems has outgrown the capabilities of the Department's processing systems to assign a unique number to each different plan. Therefore, the Department is modifying the format of the Medi-Cal card labels on the MC 300 cards only. The attached example will provide a description of the changes that will be implemented for the August 1984 production of Medi-Cal cards. The sex code that is located in the bottom line of the label will be moved to the top line of the label and the PHP code field will expand to three digits (from 2 digits). This change will not significantly impact the county welfare departments because the MC 300 Medi-Cal cards are all produced by the DHS in Sacramento.

## CURRENT MC 300 LABEL FORMAT

|                                                                              | L   | A | s | T | N | A   | м | £ |   | F | I | R | S | 9- | Check Digit         |
|------------------------------------------------------------------------------|-----|---|---|---|---|-----|---|---|---|---|---|---|---|----|---------------------|
|                                                                              | 1   | 9 | 3 | 0 | 7 | 7   | 7 | 7 | 7 | 7 | 7 | 7 | 7 | 7- | Medi-Cal ID Number  |
| Medicare Status                                                              | - 2 | 0 | 7 | 8 | 4 | ١,٠ | 4 | 8 | F | N | P | 3 | R | 1- | Restricted Services |
| Month of Eligibility Type of Year Sex PHP Code Label of Birth Other  Overage |     |   |   |   |   |     |   |   |   |   |   |   |   |    |                     |

## PROPOSED MC 300 LABEL FORMAT