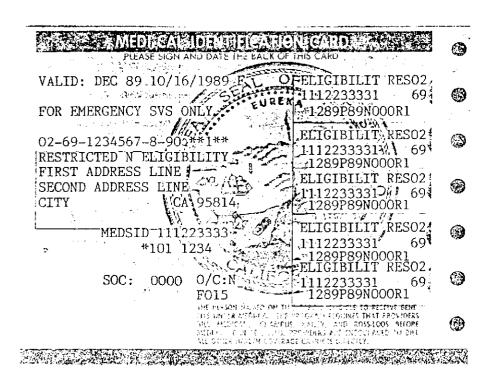

Pregnant minors identified on an EW16 as minor consent eligibles will receive an ID card with the minor consent message which corresponds to the Minor Consent Services code reported on the EW16. All other pregnant women will receive an ID card with the message "FOR PREGNANCY-RELATED AND POSTPARTUM SERVICES ONLY". Infants reported with aid code 69 will receive an ID card with the message "FOR EMERGENCY SERVICES ONLY". Infants reported with aid code 47 will receive a regular ID card with no message. Samples of the online and batch Medi-Cal ID cards for the 185 Percent program are enclosed.

Figure 1. Sample batch-issued 185 Percent program restricted services Medi-Cal I.D. card.

(B) Batch-issued Medi-Cal cards for recipients with aid code 69 will have the message "FOR EMERGENCY SERVICES ONLY" (SVS - service). A sample is shown in Figure 2.

Figure 2. Sample batch-issued restricted 185 Percent program services Medi-Cal I.D. card.

(C) Batch-issued Medi-Cal cards for recipients with aid code 47 will not have a message because they are entitled to full scope Medi-Cal coverage. A sample card is shown below in Figure 3.